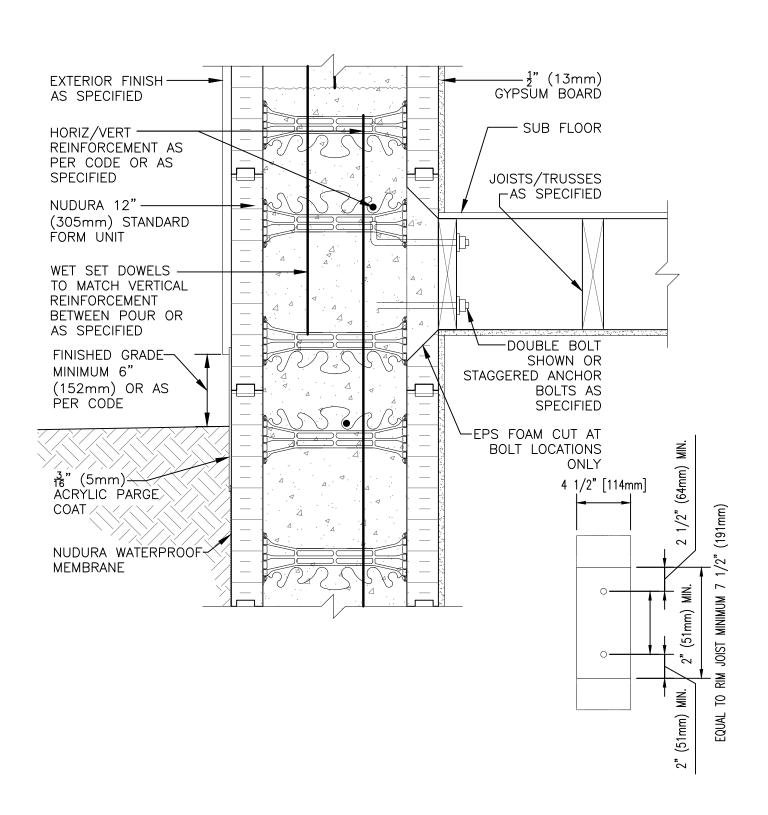

## **Combustible Construction**

| Detail: Nudura 12" (305mm) Form Unit, Floor Joist Connection at Grade,<br>Multi-Purpose Hanger, Exterior Finish as Specified |            |                 | File Name: |
|------------------------------------------------------------------------------------------------------------------------------|------------|-----------------|------------|
| Drawn by: TVC                                                                                                                | Scale: 1:8 | Date: 12/9/2021 | C12A06     |
| tremcocpg.com                                                                                                                |            |                 |            |