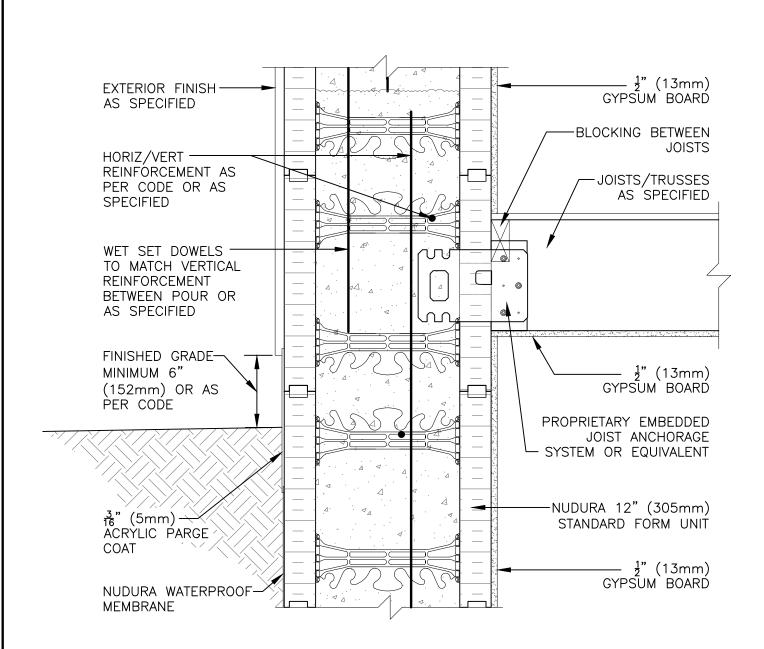

## **Combustible Construction**

| Nudura 12" (305mm) Form Unit, Floor Joist Connection at Grade, Multi-Purpose Hanger, Exterior Finish as Specified |            |                 | File Name: |
|-------------------------------------------------------------------------------------------------------------------|------------|-----------------|------------|
| Drawn by: TVC                                                                                                     | Scale: 1:8 | Date: 12/9/2021 | C12A05     |