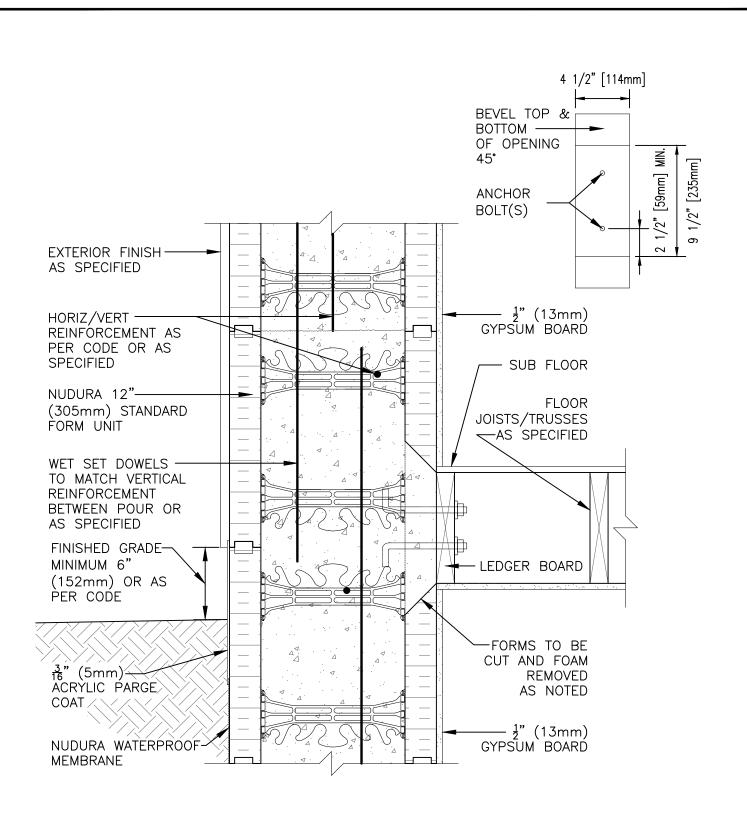

## **Combustible Construction**

Nudura Technical Support: 866-468-6299 International: +1 705-726-9499

| Detail: Nudura 12" (305mm) Form Unit, Ledger Board Detail,<br>Exterior Finish Specified, Joists Parallel to Wall |            |                 | File Name: |
|------------------------------------------------------------------------------------------------------------------|------------|-----------------|------------|
| Drawn by: TVC                                                                                                    | Scale: 1:8 | Date: 12/9/2021 | C12A04     |
| tempooral com                                                                                                    |            |                 |            |