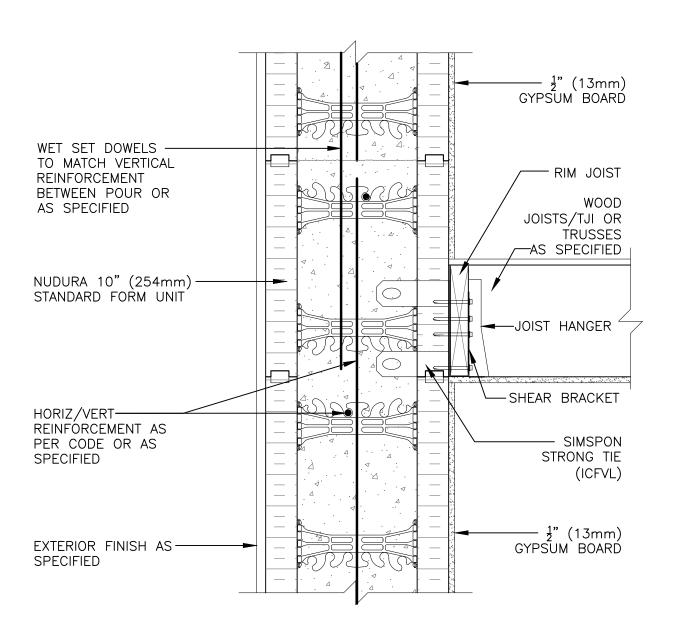

## **Combustible Construction**

| Detail: | Nudura 10" (254mm) Form Unit, Simpson Ledger Hanger System,<br>Exterior Finish Specified, Perp. to Wall, Intermediate Floor Connection |                 |                  |             |            |
|---------|----------------------------------------------------------------------------------------------------------------------------------------|-----------------|------------------|-------------|------------|
| Dotaii. | Exterior Finish S                                                                                                                      | pecified, Perp. | to Wall, Interme | diate Floor | Connection |
|         |                                                                                                                                        |                 |                  |             |            |