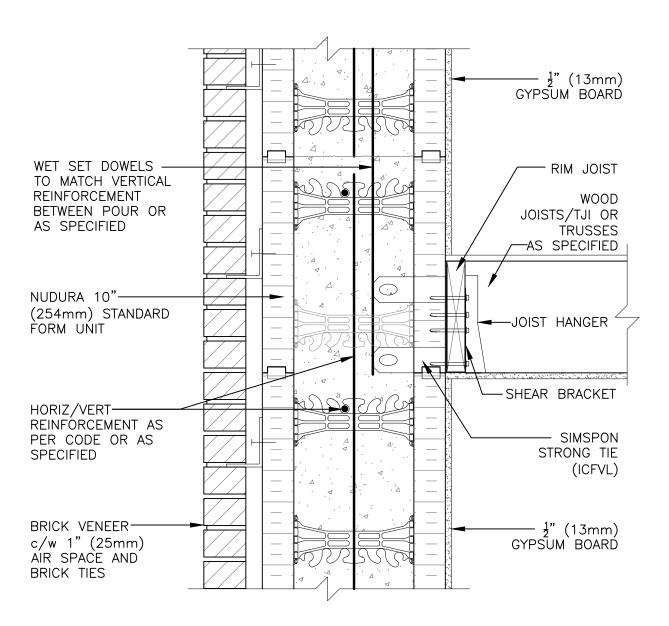

## **Combustible Construction**

| Oetail: Nudura 10" (254mm) Form Unit, Simpson Ledger Hanger System, Brick Veneer Finish, Intermediate Floor Connection |            |                 | File Name: | Ī |
|------------------------------------------------------------------------------------------------------------------------|------------|-----------------|------------|---|
| Drawn by: TVC                                                                                                          | Scale: 1:8 | Date: 5/16/2022 | C10A25     |   |
| tramecond com                                                                                                          |            |                 |            |   |