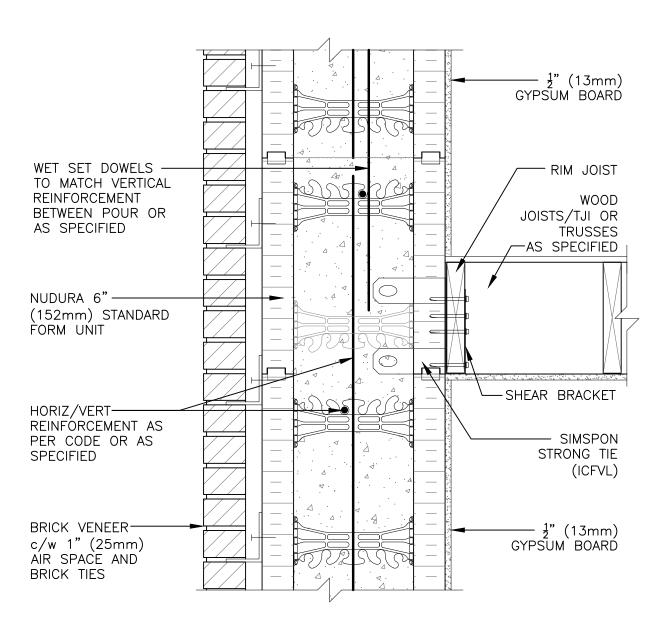

## **Combustible Construction**

| Detail: Nudura 10" (254mm) Form Unit, Simpson Ledger Hanger System, Brick Veneer Finish, Parallel to Wall, Intermediate Floor Connection |            |                 |
|------------------------------------------------------------------------------------------------------------------------------------------|------------|-----------------|
| Drawn by: TVC                                                                                                                            | Scale: 1:8 | Date: 5/16/2022 |