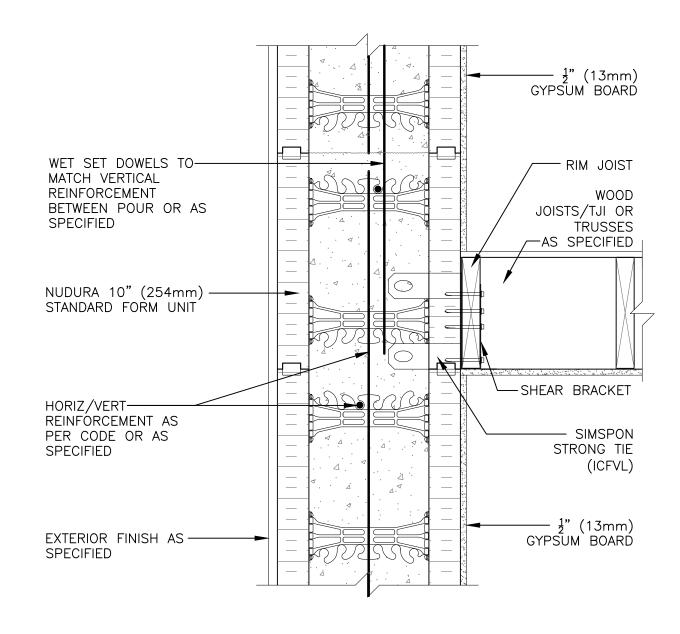

|  |                                                                                                                                                   | Combu      | stible Construction |            |                             |
|--|---------------------------------------------------------------------------------------------------------------------------------------------------|------------|---------------------|------------|-----------------------------|
|  | Detail: Nudura 10" (254mm) Form Unit, Simpson Ledger Hanger System,<br>Exterior Finish Specified, Parallel to Wall, Intermediate Floor Connection |            |                     | File Name: |                             |
|  | Drawn by: TVC                                                                                                                                     | Scale: 1:8 | Date: 5/16/2022     |            | TREMCO                      |
|  | tremcoopg.com                                                                                                                                     |            |                     |            | Construction Products Group |