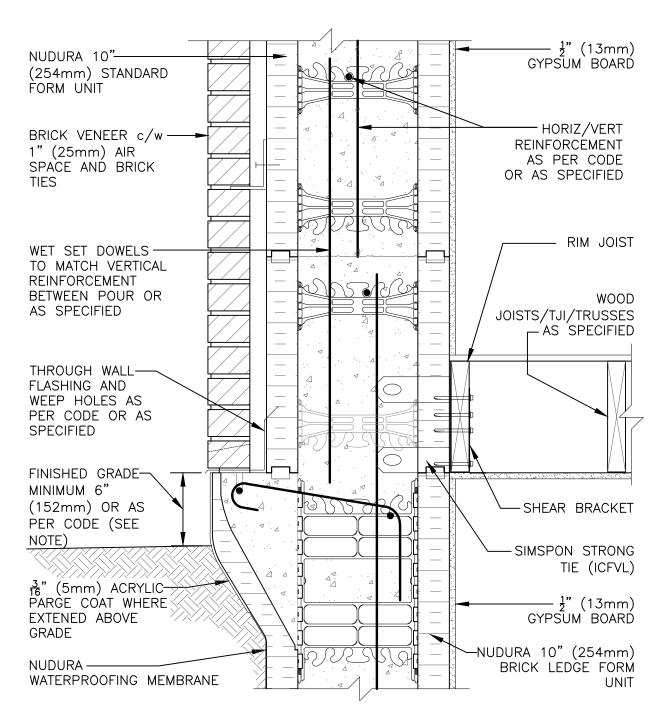

NOTE: FINISHED GRADE LEVEL SPECIFIED FOR FROST PRONE AREAS. FOR ALTERNATIVE GRADE LEVEL SEE DETAIL C6A34

The architecture, engineering, and design of the project using the Nudura products are the responsibility of the project's design professional. All products and systems must comply with local building codes and standards. This detail is for general information and guidance only and Nudura specifically disclaims any liability for the use of this detail. The project design professional determines, in its sole discretion, whether this detail or a functionally equivalent detail is best suited for the project. This detail is subject to change without notice. Contact Nudura to ensure you have the most recent version.

## Combustible Construction

Nudura Technical Support: 866-468-6299 International: +1 705-726-9499

| Detail: Nudura 10" (254mm) Form Unit, Simpson Ledger Hanger System, Brick Veneer Finish, Parallel to Wall |            |                  | File Name: |
|-----------------------------------------------------------------------------------------------------------|------------|------------------|------------|
| Drawn by: TVC                                                                                             | Scale: 1:8 | Date: 12/10/2021 | C10A21     |
| tremcocpa.com                                                                                             |            |                  |            |