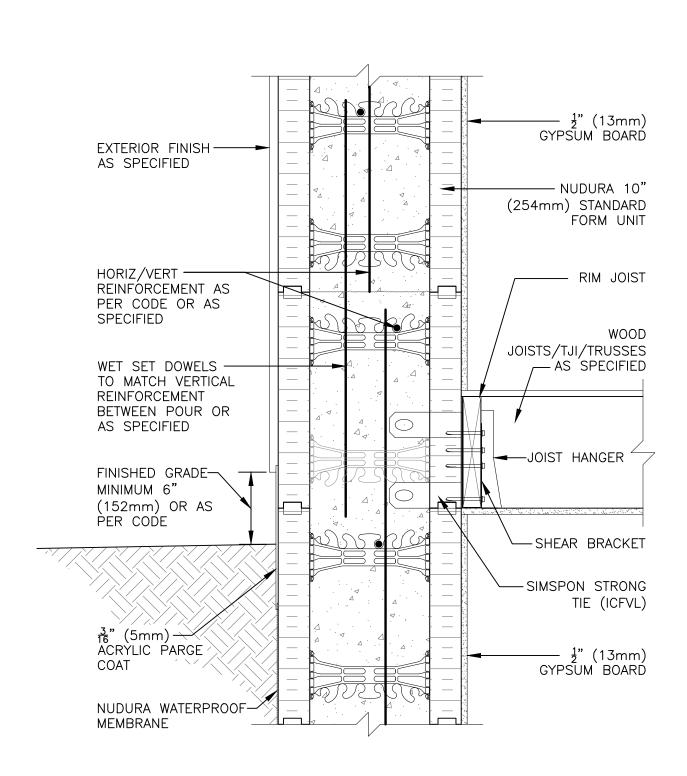

## **Combustible Construction**

| Detail: Nudura 10" (254mm) Form Unit, Simpson Ledger Hanger System,<br>Exterior Finish Specified, Perpendicular to Wall, at Grade |            |                  | File Name: |
|-----------------------------------------------------------------------------------------------------------------------------------|------------|------------------|------------|
| Drawn by: TVC                                                                                                                     | Scale: 1:8 | Date: 12/10/2021 | C10A19     |
|                                                                                                                                   |            |                  |            |