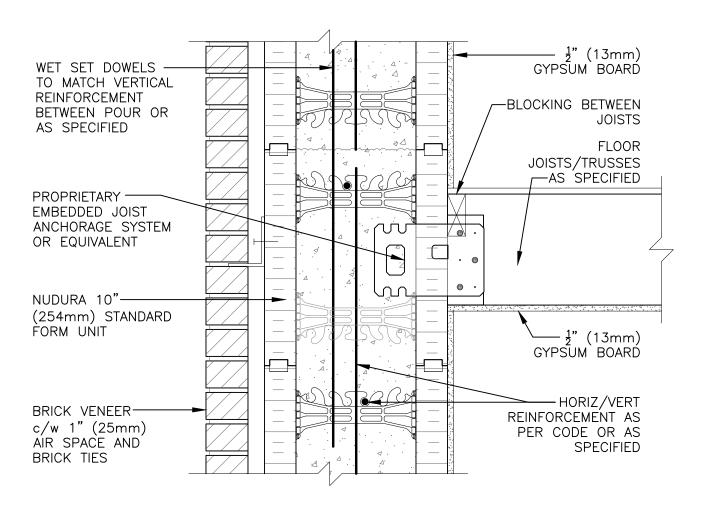

## **Combustible Construction**

| Oetail: Nudura 10" (254mm) Form Unit, Floor Joist Connection,<br>Multi-Purpose Hanger, Brick Veneer Finish |            |                 | File Name: |  |
|------------------------------------------------------------------------------------------------------------|------------|-----------------|------------|--|
| Orawn by: TVC                                                                                              | Scale: 1:8 | Date: 5/16/2022 | C10A17     |  |
| 4                                                                                                          |            |                 |            |  |