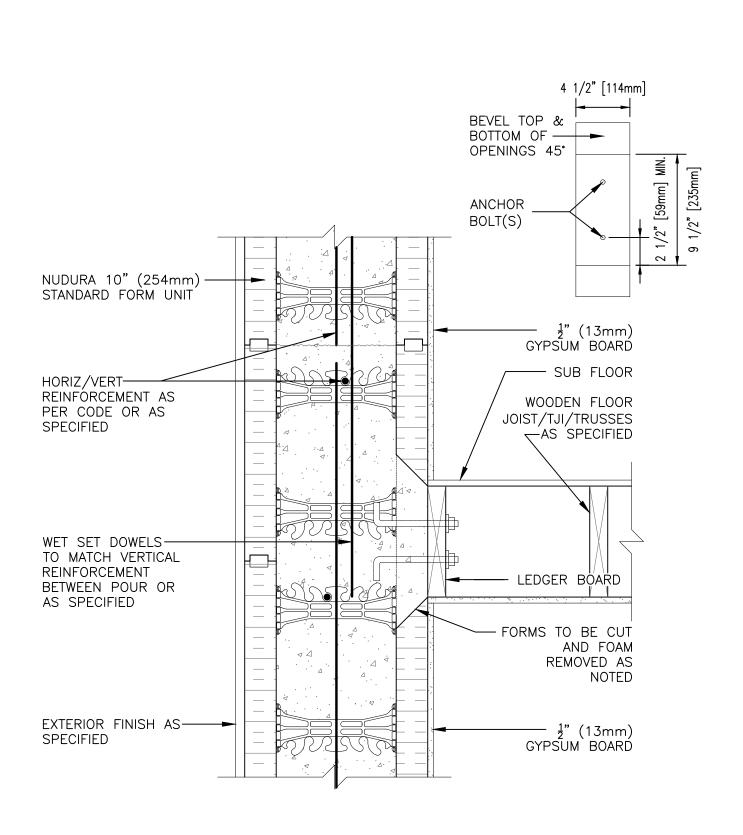

## **Combustible Construction**

| Detail: Nudura 10" (254mm) Form Unit, Ledger Board Detail, Exterior Finish as Specified, Joist Perp. to Wall |            |                 | File Name: | ١. |
|--------------------------------------------------------------------------------------------------------------|------------|-----------------|------------|----|
| Drawn by: TVC                                                                                                | Scale: 1:8 | Date: 5/16/2022 | C10A15     |    |
| tremcocpg.com                                                                                                |            |                 |            | l  |