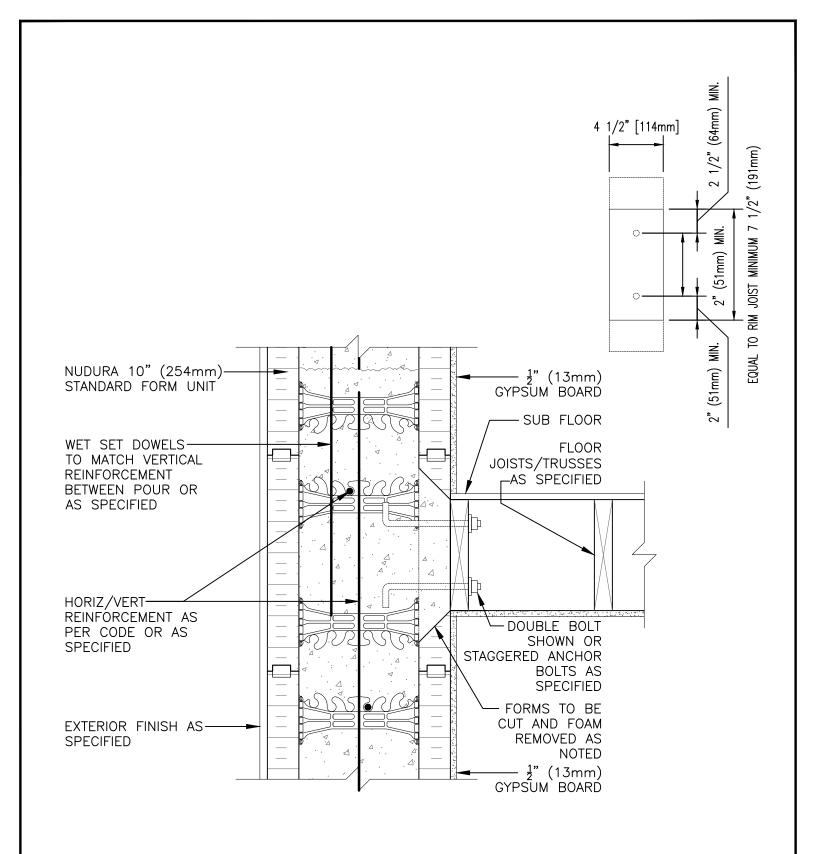

## **Combustible Construction**

| Detail: Nudura 10" (254mm) Form Unit, Floor Joist Connection, Multi-Purpose Hanger, Joists Parallel to Wall |            |                 | File Name: |
|-------------------------------------------------------------------------------------------------------------|------------|-----------------|------------|
| Drawn by: TVC                                                                                               | Scale: 1:8 | Date: 5/16/2022 | C10A12     |
| tremccon com                                                                                                |            |                 |            |