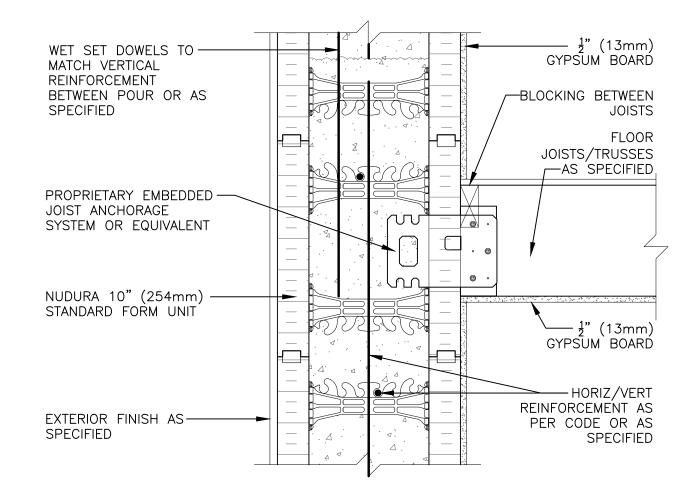

| Combustible Construction |                                                                                                             |            |                 |            |      |
|--------------------------|-------------------------------------------------------------------------------------------------------------|------------|-----------------|------------|------|
|                          | Detail: Nudura 10" (254mm) Form Unit, Floor Joist Connection,<br>Multi-Purpose Hanger, Joists Perp. to Wall |            |                 | File Name: |      |
|                          | Drawn by: TVC                                                                                               | Scale: 1:8 | Date: 5/16/2022 | C10A11     |      |
|                          | tremcocpg.com                                                                                               |            |                 |            | Cons |