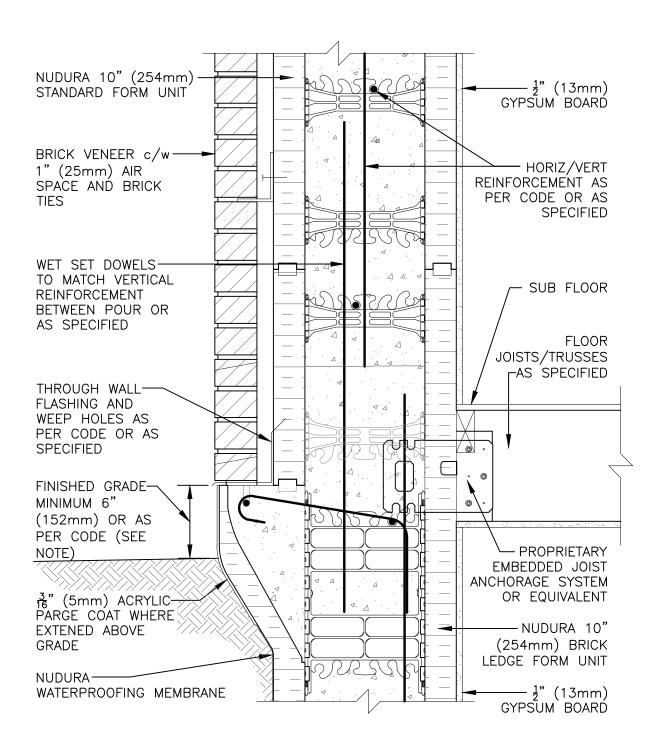

NOTE: FINISHED GRADE LEVEL SPECIFIED FOR FROST PRONE AREAS. FOR ALTERNATIVE GRADE LEVEL SEE DETAIL C6A30

The architecture, engineering, and design of the project using the Nudura products are the responsibility of the project's design professional. All products and systems must comply with local building codes and standards. This detail is for general information and guidance only and Nudura specifically disclaims any liability for the use of this detail. The project design professional determines, in its sole discretion, whether this detail or a functionally equivalent detail is best suited for the project. This detail is subject to change without notice. Contact Nudura to ensure you have the most recent version.

## Combustible Construction

Nudura Technical Support: 866-468-6299 International: +1 705-726-9499

| ł | Detail: Nudura 10" (254mm) Form Unit, Mulit-Purpose Hanger, Brick Veneer Finish |            |                 | File Name: |
|---|---------------------------------------------------------------------------------|------------|-----------------|------------|
|   | Drawn by: TVC                                                                   | Scale: 1:8 | Date: 12/9/2021 | C10A10     |
|   | tremcocpg.com                                                                   |            |                 |            |