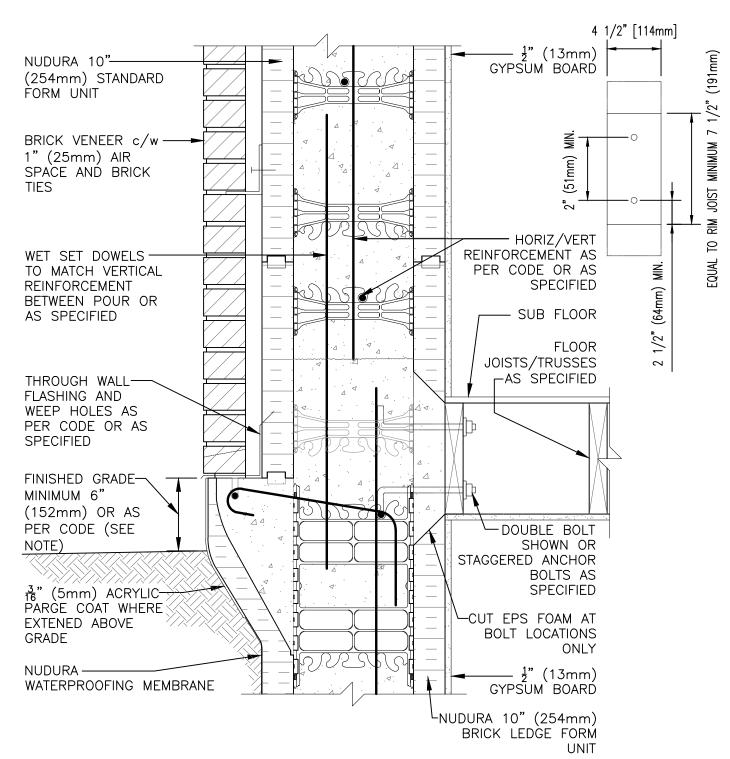

NOTE: FINISHED GRADE LEVEL SPECIFIED FOR FROST PRONE AREAS. FOR ALTERNATIVE GRADE LEVEL SEE DETAIL C6A33

The architecture, engineering, and design of the project using the Nudura products are the responsibility of the project's design professional. All products and systems must comply with local building codes and standards. This detail is for general information and guidance only and Nudura specifically disclaims any liability for the use of this detail. The project design professional determines, in its sole discretion, whether this detail or a functionally equivalent detail is best suited for the project. This detail is subject to change without notice. Contact Nudura to ensure you have the most recent version.

## Combustible Construction

Nudura Technical Support: 866-468-6299 International: +1 705-726-9499

| Detail: Nudura 10" (254mm) Form Unit, Multi-Purpose Hanger,<br>Brick Veneer Finish |               |                 | File Name: |  |
|------------------------------------------------------------------------------------|---------------|-----------------|------------|--|
| Drawn by: TVC                                                                      | Scale: 1:8    | Date: 12/9/2021 | C10A09     |  |
|                                                                                    | tremcocpg.com |                 |            |  |