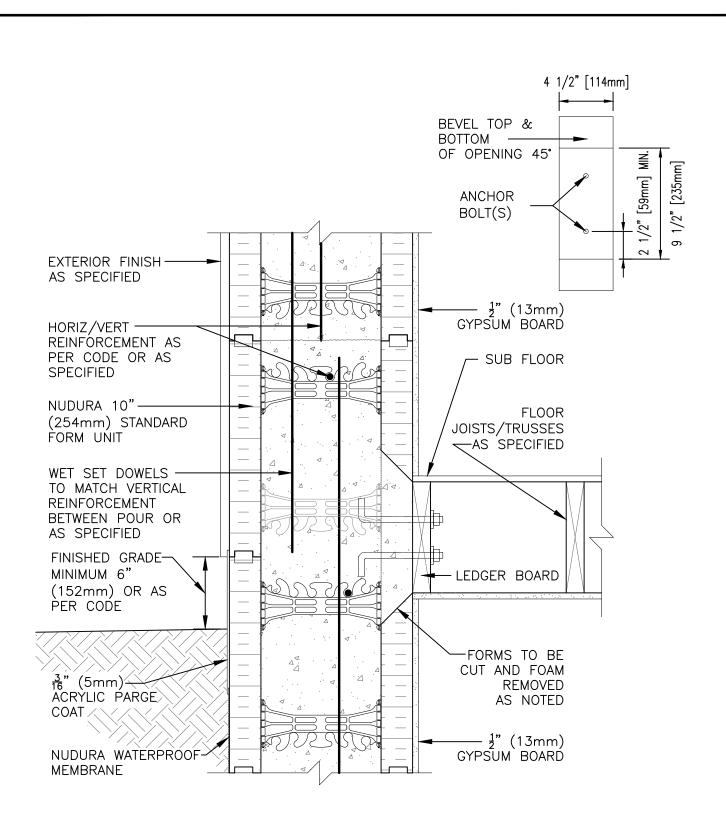

## **Combustible Construction**

| Detail: Nudura 10" (254mm) Form Unit, Ledger Board Detail,<br>Exterior Finish Specified, Joists Parallel to Wall |            |                 | File Name: |
|------------------------------------------------------------------------------------------------------------------|------------|-----------------|------------|
| Drawn by: TVC                                                                                                    | Scale: 1:8 | Date: 12/9/2021 | C10A08     |
| tremcoons com                                                                                                    |            |                 |            |