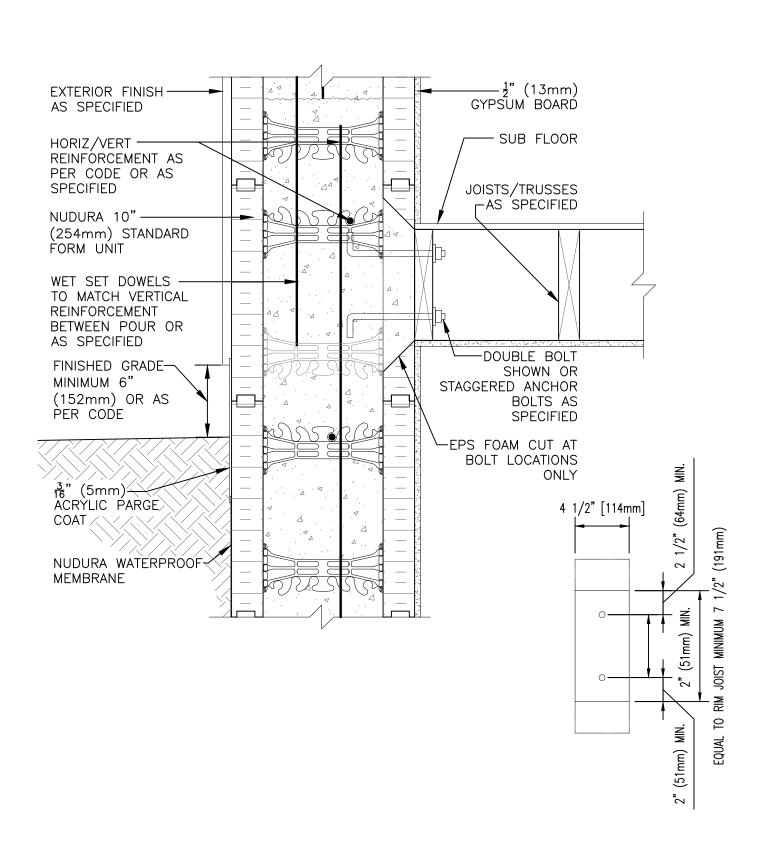

## **Combustible Construction**

Nudura Technical Support: 866-468-6299 International: +1 705-726-9499

| Detail: Nudura 10" (254mm) Form Unit, Floor Joist Connection at Grade, Multi-Purpose Hanger, Exterior Finish as Specified |            |                 | File Name: |
|---------------------------------------------------------------------------------------------------------------------------|------------|-----------------|------------|
| Drawn by: TVC                                                                                                             | Scale: 1:8 | Date: 12/9/2021 | C10A06     |
| tramecona com                                                                                                             |            |                 |            |