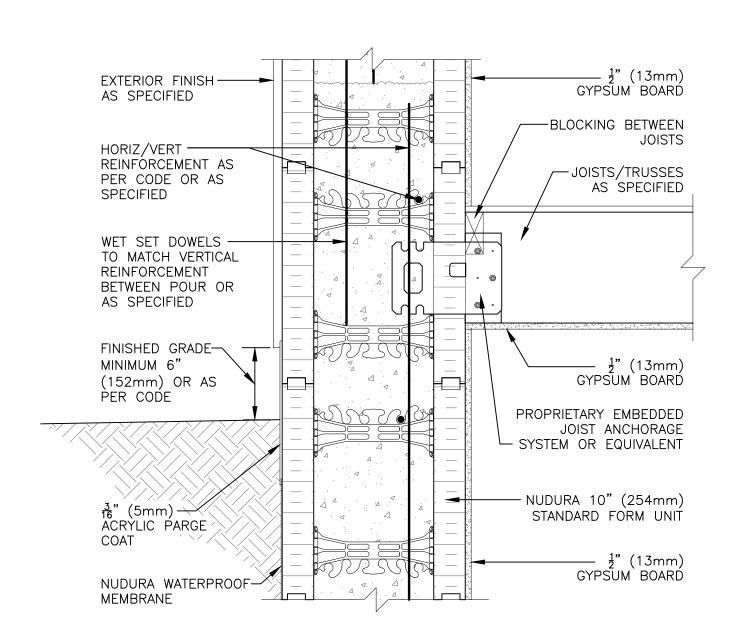

## **Combustible Construction**

| Detail: Nudura 10" (254mm) Form Unit, Floor Joist Connection at Grade, Multi-Purpose Hanger, Exterior Finish as Specified |  |                 | File Name: |
|---------------------------------------------------------------------------------------------------------------------------|--|-----------------|------------|
| Drawn by: TVC                                                                                                             |  | Date: 12/9/2021 | C10A05     |
| tremcocpg.com                                                                                                             |  |                 |            |