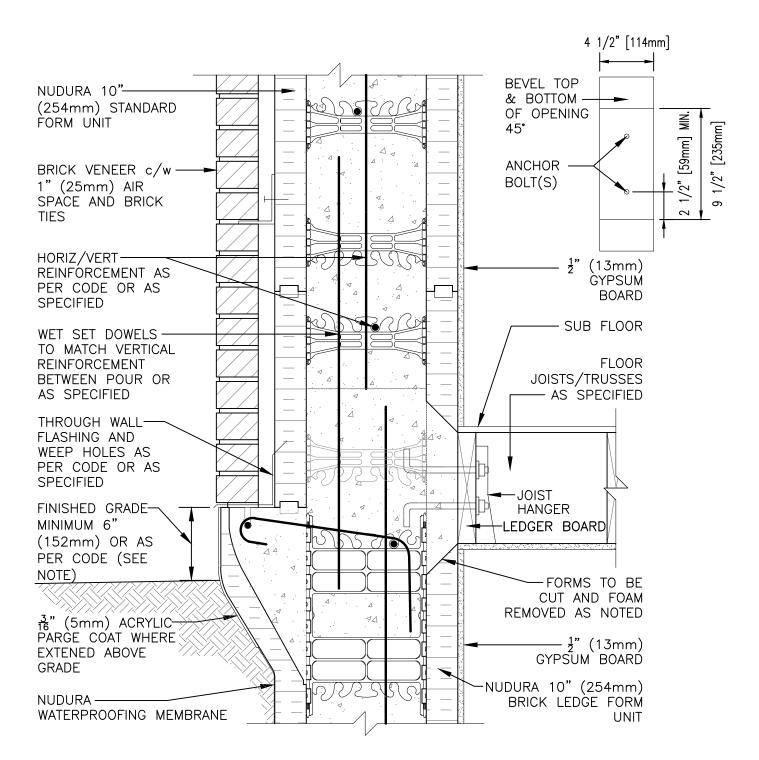

NOTE: FINISHED GRADE LEVEL SPECIFIED FOR FROST PRONE AREAS. FOR ALTERNATIVE GRADE LEVEL SEE DETAIL C6A32

The architecture, engineering, and design of the project using the Nudura products are the responsibility of the project's design professional. All products and systems must comply with local building codes and standards. This detail is for general information and guidance only and Nudura specifically disclaims any liability for the use of this detail. The project design professional determines, in its sole discretion, whether this detail or a functionally equivalent detail is best suited for the project. This detail is subject to change without notice. Contact Nudura to ensure you have the most recent version.

## **Combustible Construction**

Nudura Technical Support: 866-468-6299 International: +1 705-726-9499

| Detail: Nudura 10" (254mm) Form Unit, Ledger Board Connection, Brick Veneer Finish, Parallel to Wall |            |                 | File Name: |
|------------------------------------------------------------------------------------------------------|------------|-----------------|------------|
| Drawn by: TVC                                                                                        | Scale: 1:8 | Date: 12/9/2021 | C10A04     |
| tremcocpg.com                                                                                        |            |                 |            |