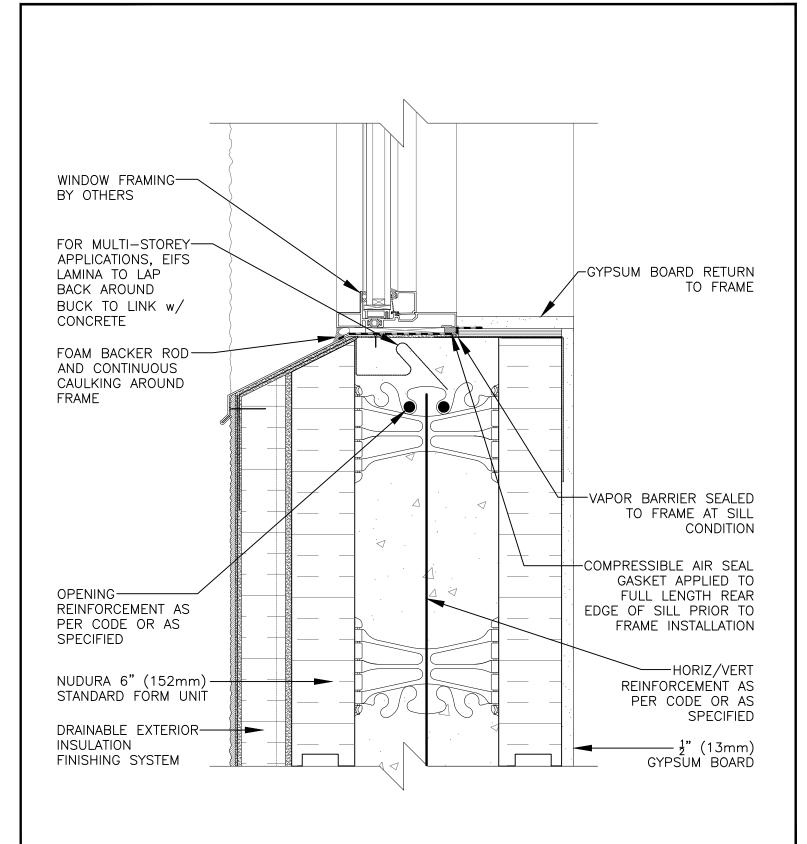

## Non-Combustible Construction

ra |

Detail: Nudura 6" (152mm) Form Unit, Window Sill Detail,
Aluminum Framed Window, Concrete Mounted, Drainable EIFS

Drawn by: KS | Scale: 1:4 | Date: 12/29/2

Date: 12/29/2021