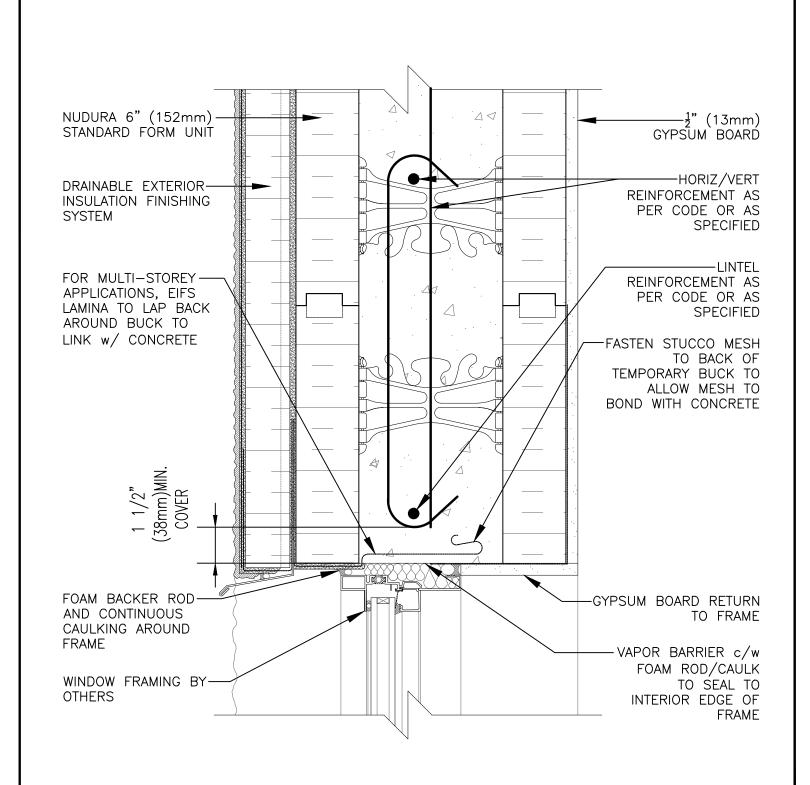

## **Non-Combustible Construction**

Nudura Technical Support: 866-468-6299 International: +1 705-726-9499

| Detail: Nudura 6" (152mm) Form Unit, Window Head Detail,<br>Aluminum Framed Window, Concrete Mounted, Drainable EIFS |            |                  | File Name: | _ |
|----------------------------------------------------------------------------------------------------------------------|------------|------------------|------------|---|
| Drawn by: KS                                                                                                         | Scale: 1:4 | Date: 12/29/2021 | H6E05      |   |
| tremcocpg.com                                                                                                        |            |                  |            |   |