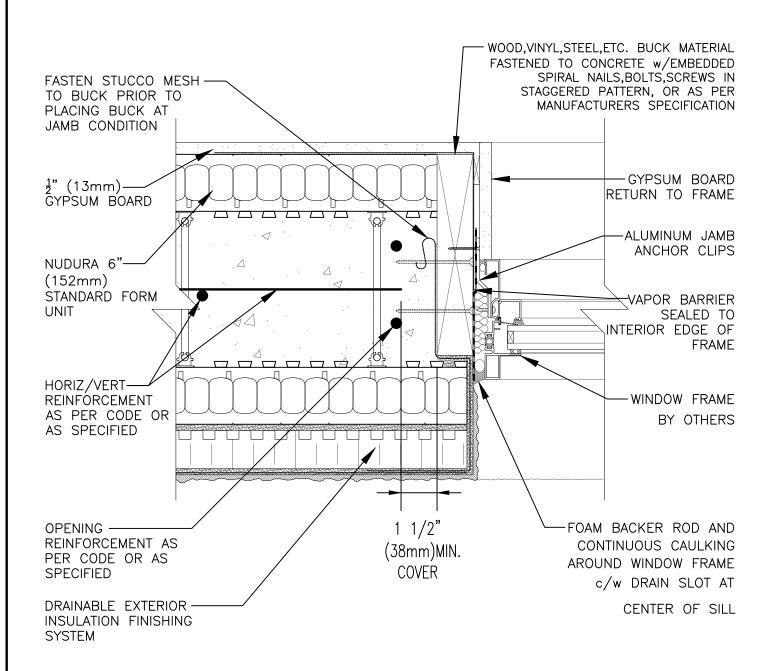

## Non-Combustible Construction

| Non-combustible construction                                                                                       |            |                  |       |  |
|--------------------------------------------------------------------------------------------------------------------|------------|------------------|-------|--|
| etail: Nudura 6" (152mm) Form Unit, Window Jamb Detail,<br>Aluminum Framed Window, Wood Rough Buck, Drainable EIFS |            | File Name:       |       |  |
| <sup>Drawn by:</sup> KS                                                                                            | Scale: 1:4 | Date: 12/29/2021 | H6E04 |  |
| transpager com                                                                                                     |            |                  |       |  |