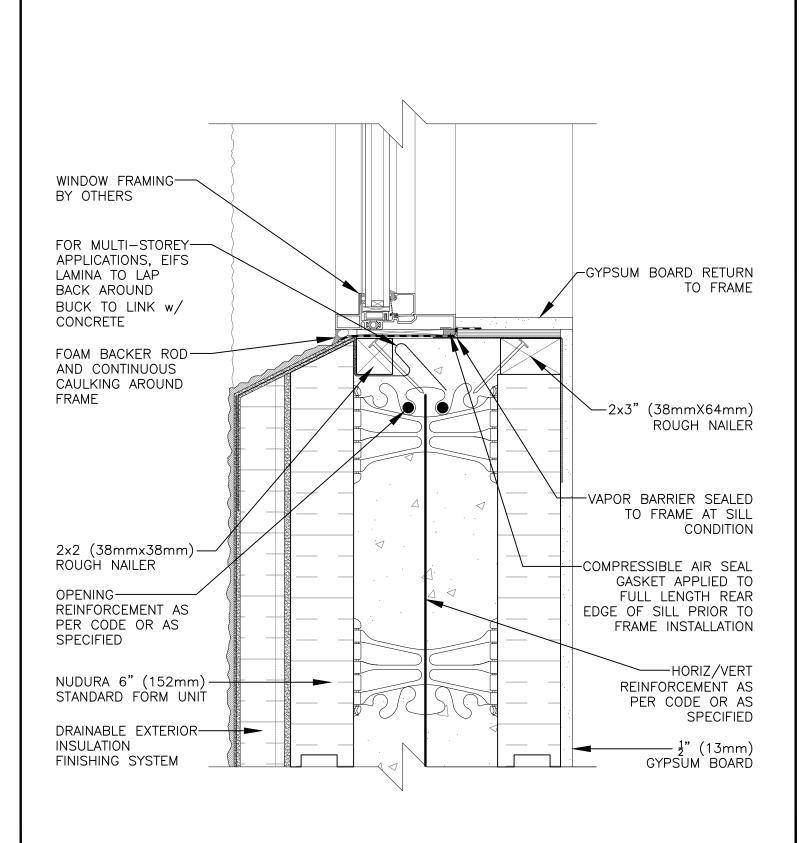

## **Non-Combustible Construction**

Nudura Technical Support: 866-468-6299 International: +1 705-726-9499

| Detail: Nudura 6" (152mm) Form Unit, Window Sill Detail,<br>Aluminum Framed Window, Wood Rough Buck, Drainable EIFS |            |                  | File Name: |
|---------------------------------------------------------------------------------------------------------------------|------------|------------------|------------|
| Drawn by: KS                                                                                                        | Scale: 1:4 | Date: 12/29/2021 | H6E02      |
| tremeosna.com                                                                                                       |            |                  |            |