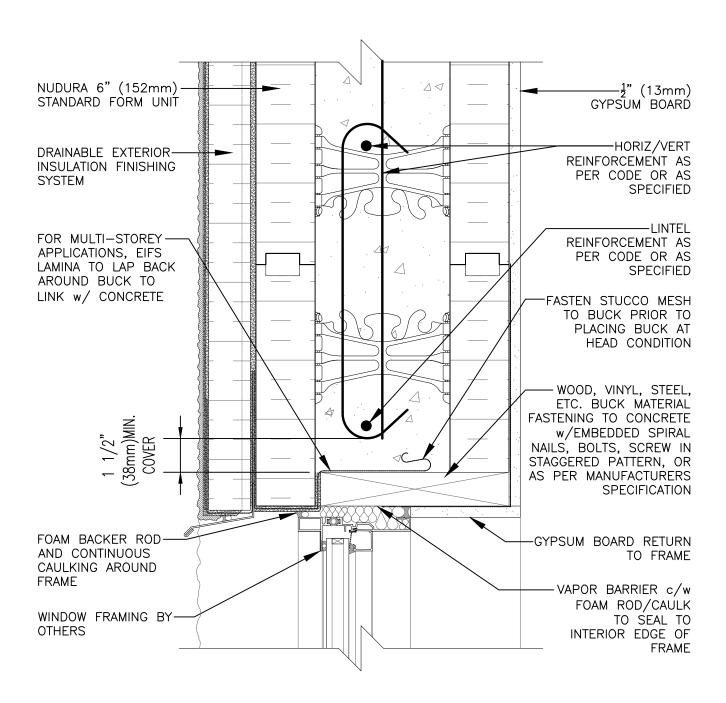

## **Non-Combustible Construction**

Nudura Technical Support: 866-468-6299 International: ±1 705-726-9499

| Detail: Nudura 6" (152mm) Form Unit, Window Head Detail, Aluminum Framed Window, Wood Rough Buck, Drainable EIFS |            |                  | File Name: |
|------------------------------------------------------------------------------------------------------------------|------------|------------------|------------|
| Drawn by: KS                                                                                                     | Scale: 1:4 | Date: 12/29/2021 | H6E01      |
|                                                                                                                  |            |                  |            |