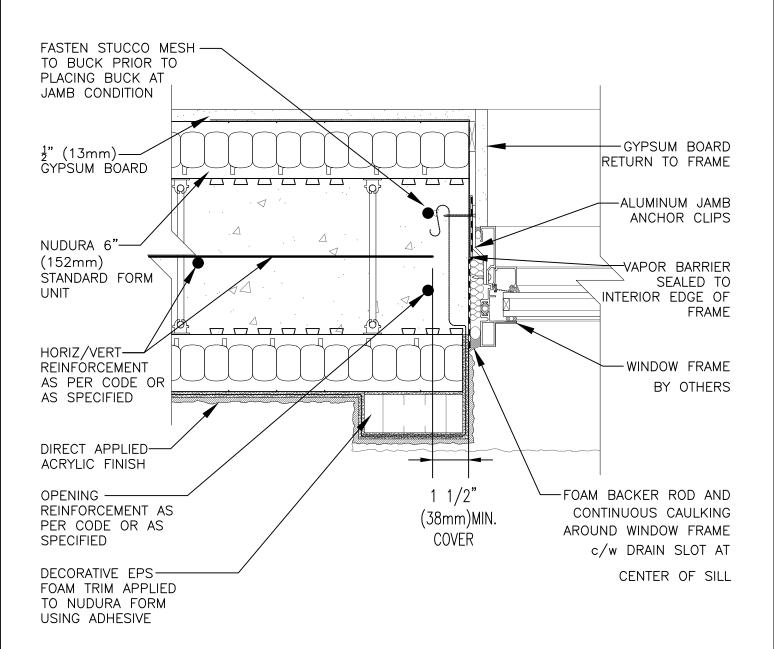

## **Non-Combustible Construction**

ra

Detail: Nudura 6" (152mm) Form Unit, Window Jamb Detail,
Aluminum Framed Window, Concrete Mounted, Exterior Finish as Specified

File Name:

H6D06

TREMCO

Construction Products Group