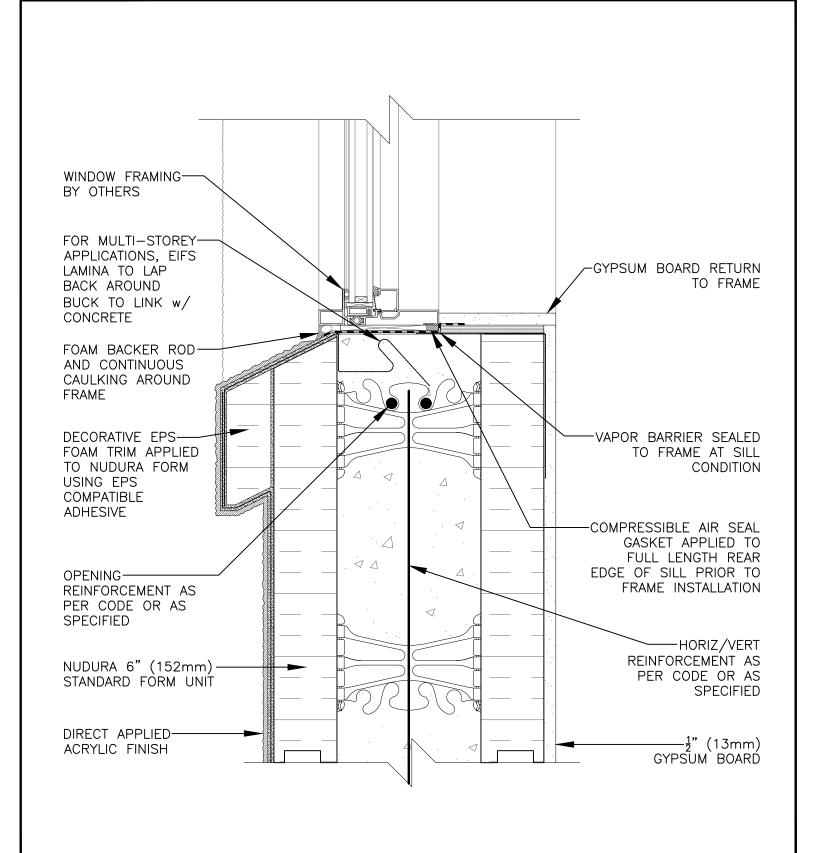

## **Non-Combustible Construction**

tremcocpg.com

H6D05

File Name:

Nudura Technical Support: 866-468-6299 International: +1 705-726-9499

Detail: Nudura 6" (152mm) Form Unit, Window Sill Detail,
Aluminum Framed Window, Concrete Mounted, Direct Applied Acrylic Finish Drawn by: KS Scale: 1:4 Date: 12/28/2021