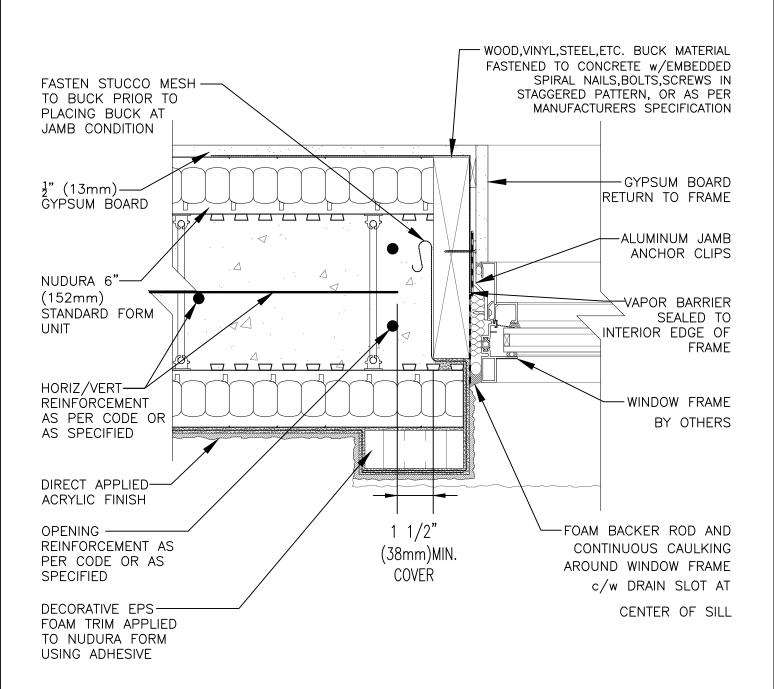

## **Non-Combustible Construction**

tremcocpg.com

File Name:

H6D03

Construction Products Group

Nudura Technical Support: 866-468-6299 International: +1 705-726-9499

Detail: Nudura 6" (152mm) Form Unit, Window Jamb Detail, Aluminum Framed Window, Wood Rough Buck, Direct Applied Acrylic Finish Drawn by: KS Scale: 1:4