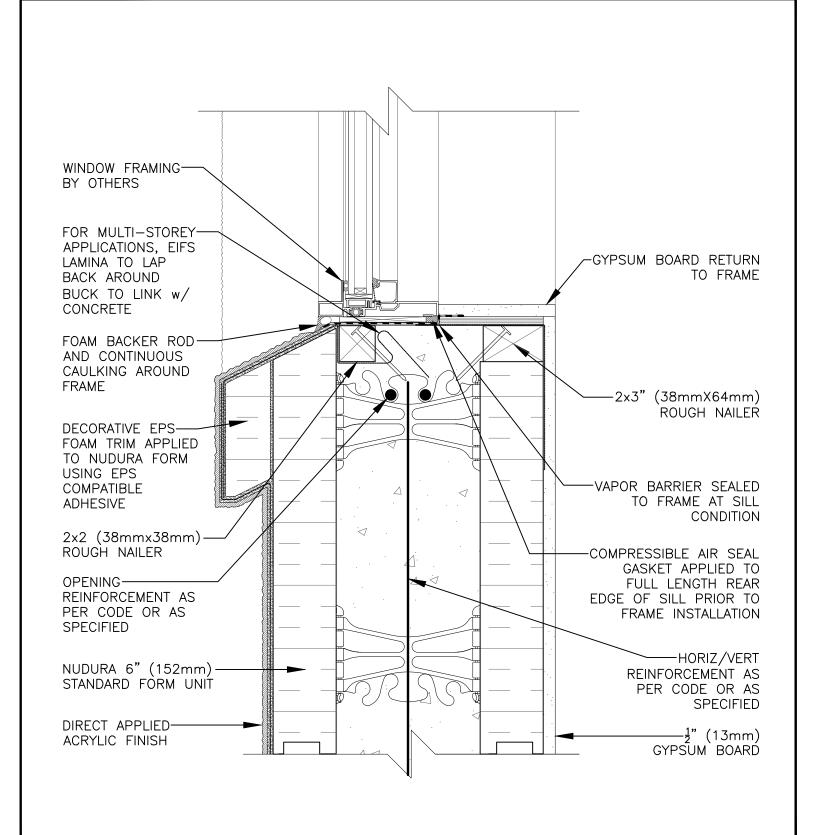

## **Non-Combustible Construction**

| Detail: Nudura 6" (152mm) Form Unit, Window Sill Detail, Aluminum Framed Window, Wood Rough Buck, Direct Applied Acrylic Finish |            |                  | F |
|---------------------------------------------------------------------------------------------------------------------------------|------------|------------------|---|
| Drawn by: KS                                                                                                                    | Scale: 1:4 | Date: 12/28/2021 |   |