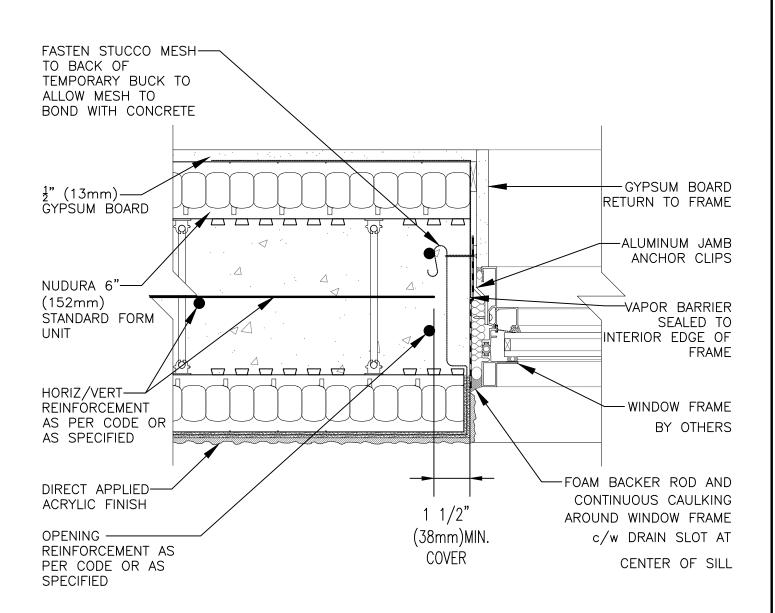

## **Non-Combustible Construction**

Nudura Technical Support: 866-468-6299 International: +1 705-726-9499

| Detail: Nudura 6" (152mm) Form Unit, Window Jamb Detail, Aluminum Framed Window, Concrete Mounted, Direct Applied Acrylic Finish |            |                  | File Name: |
|----------------------------------------------------------------------------------------------------------------------------------|------------|------------------|------------|
| Drawn by: KS                                                                                                                     | Scale: 1:4 | Date: 12/28/2021 | He         |