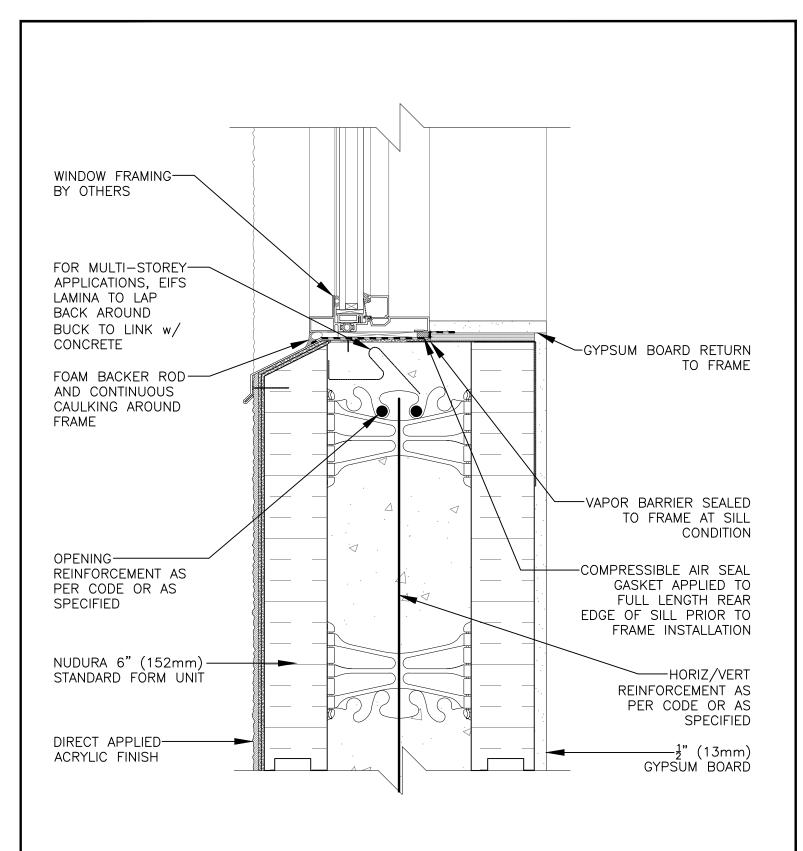

## **Non-Combustible Construction**

Detail: Nudura 6" (152mm) Form Unit, Window Sill Detail, Aluminum Framed Window, Concrete Mounted, Direct Applied Acrylic Finish

H6C05

File Name:

Construction Products Group