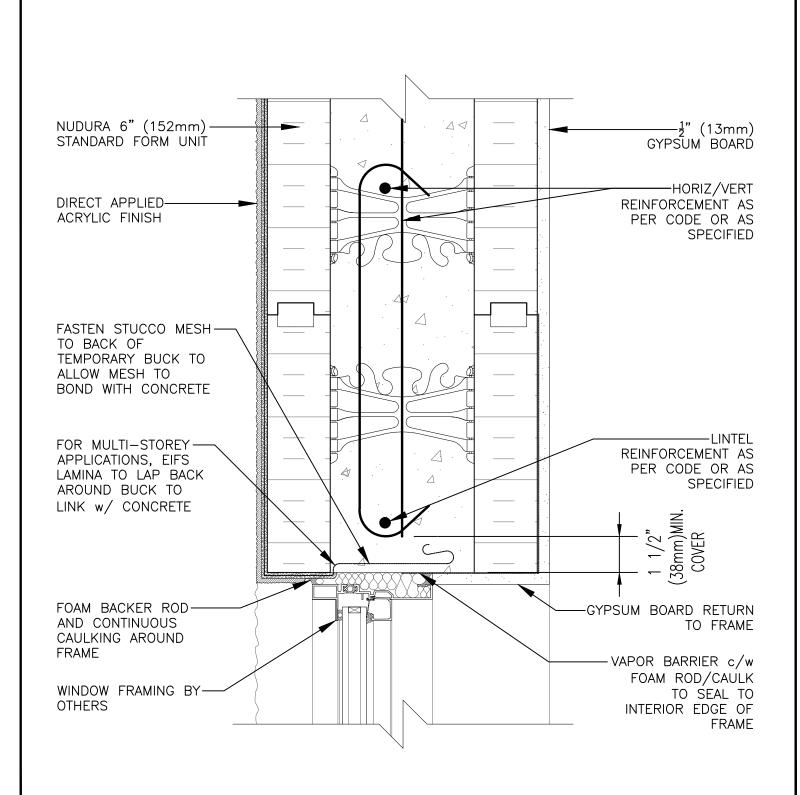

## **Non-Combustible Construction**

Detail: Nudura 6" (152mm) Form Unit, Window Head Detail, Aluminum Framed Window, Concrete Mounted, Direct Applied Acrylic Finish

H6C04

File Name:

Construction Products Group