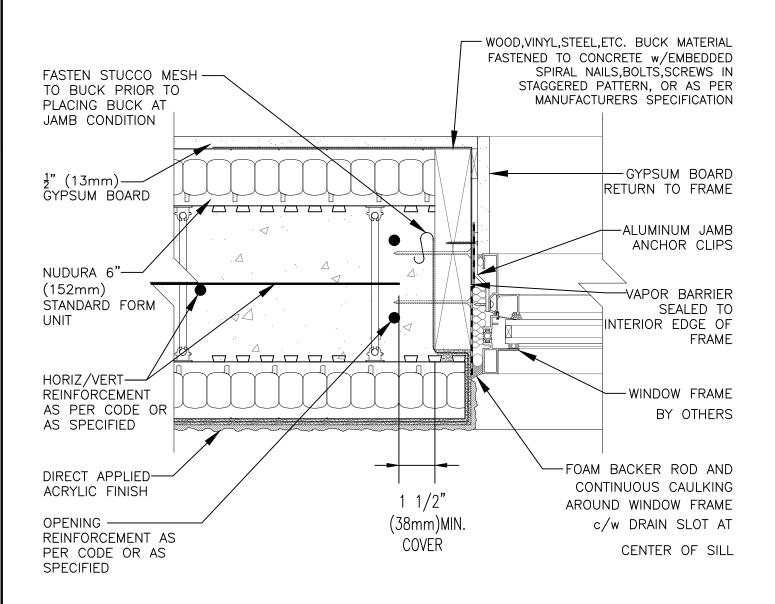

## **Non-Combustible Construction**

tremcocpg.com

Detail: Nudura 6" (152mm) Form Unit, Window Jamb Detail, Aluminum Framed Window, Wood Rough Buck, Direct Applied Acrylic Finish

H6C03

File Name:

Construction Products Group