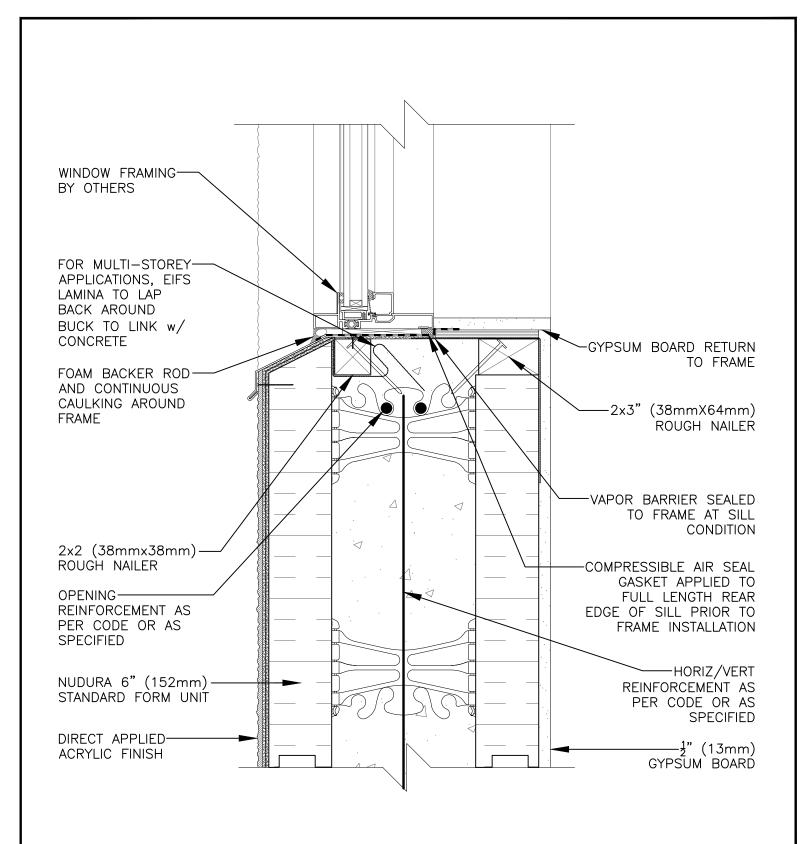

## **Non-Combustible Construction**

Date: 12/28/2021

Detail: Nudura 6" (152mm) Form Unit, Window Sill Detail, Aluminum Framed Window, Wood Rough Buck, Direct Applied Acrylic Finish Drawn by: KS Scale: 1:4