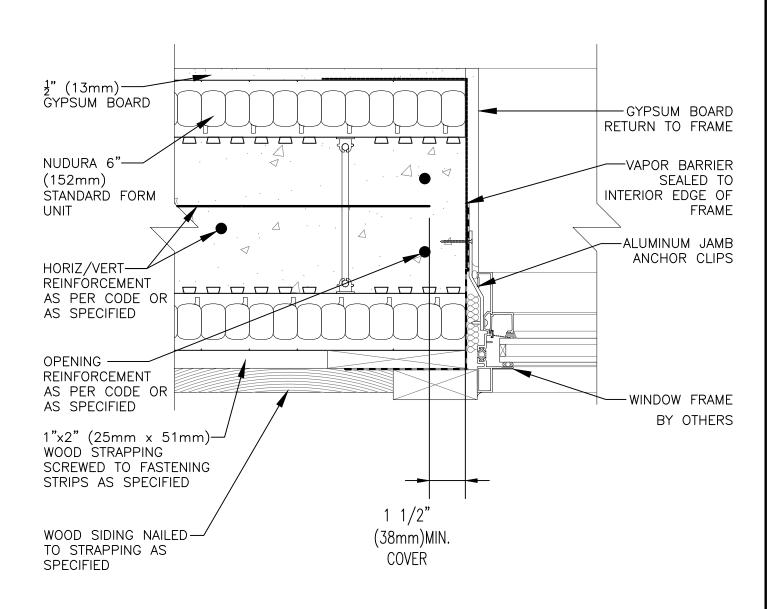

## **Non-Combustible Construction**

Nudura Technical Support: 866-468-6299 International: +1 705-726-9499

| Detail: Nudura 6" (152mm) Form Unit, Window Jamb Detail, Aluminum Framed Window, Concrete Mounted, Horizontal Wood Siding |            |                  | File Name: |
|---------------------------------------------------------------------------------------------------------------------------|------------|------------------|------------|
| Drawn by: KS                                                                                                              | Scale: 1:4 | Date: 12/29/2021 | He         |