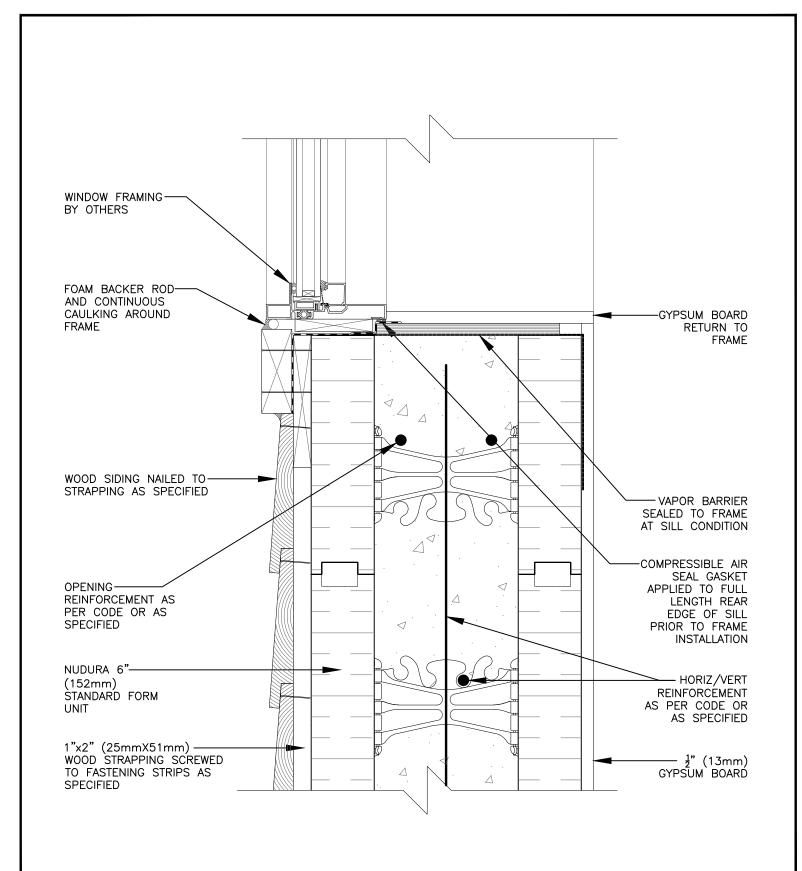

## **Non-Combustible Construction**

Nudura Technical Support: 866-468-6299 International: +1 705-726-9499

| Detail: Nudura 6" (152mm) Form Unit, Window Sill Detail, Aluminum Framed Window, Concrete Mounted, Horizontal Wood Siding |            |                  |
|---------------------------------------------------------------------------------------------------------------------------|------------|------------------|
| Drawn by: KS                                                                                                              | Scale: 1:4 | Date: 12/29/2021 |