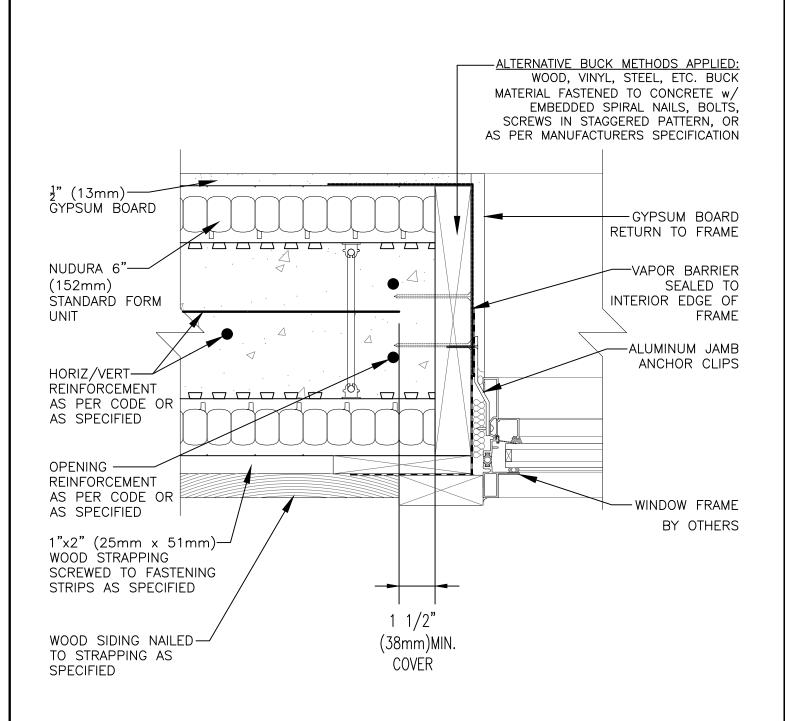

## **Non-Combustible Construction**

File Name:

H6B09

Nudura Technical Support: 866-468-6299 International: +1 705-726-9499

| Detail: Nudura 6" (152mm) Form Unit, Window Jamb Detail, Aluminum Framed Window, Wood Rough Buck, Horizontal Wood Siding |            |                  |
|--------------------------------------------------------------------------------------------------------------------------|------------|------------------|
| Drawn by: KS                                                                                                             | Scale: 1:4 | Date: 12/29/2021 |