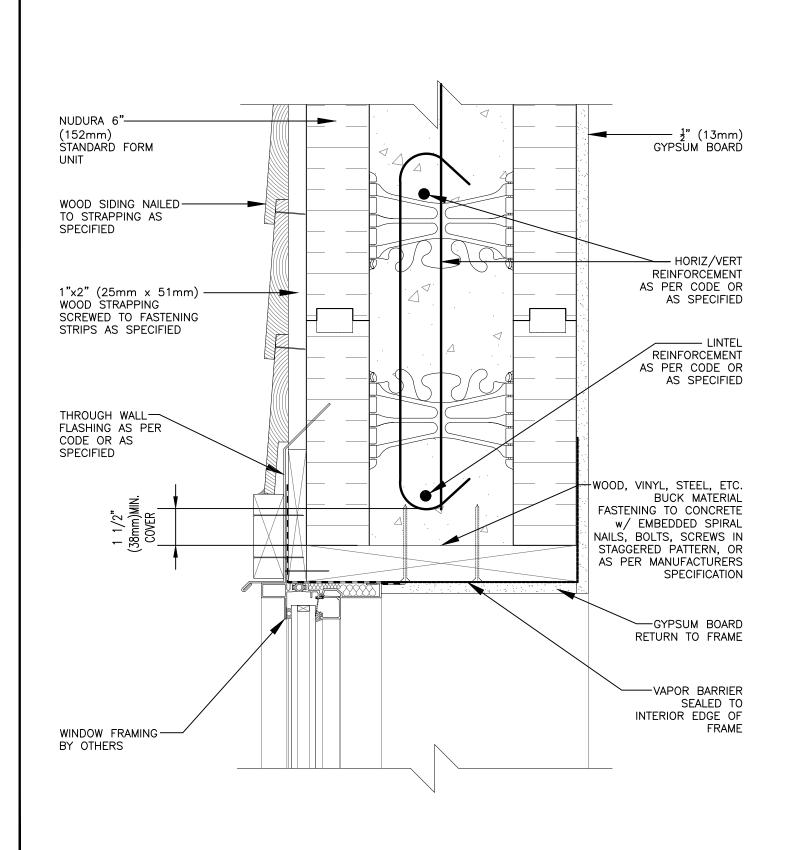

## **Non-Combustible Construction**

Nudura Technical Support: 866-468-6299 International: +1 705-726-9499

| Detail: Nudura 6" (152mm) Form Unit, Window Head Detail, Aluminum Framed Window, Wood Rough Buck, Horizontal Wood Siding |            |                  |
|--------------------------------------------------------------------------------------------------------------------------|------------|------------------|
| Drawn by: KS                                                                                                             | Scale: 1:4 | Date: 12/29/2021 |