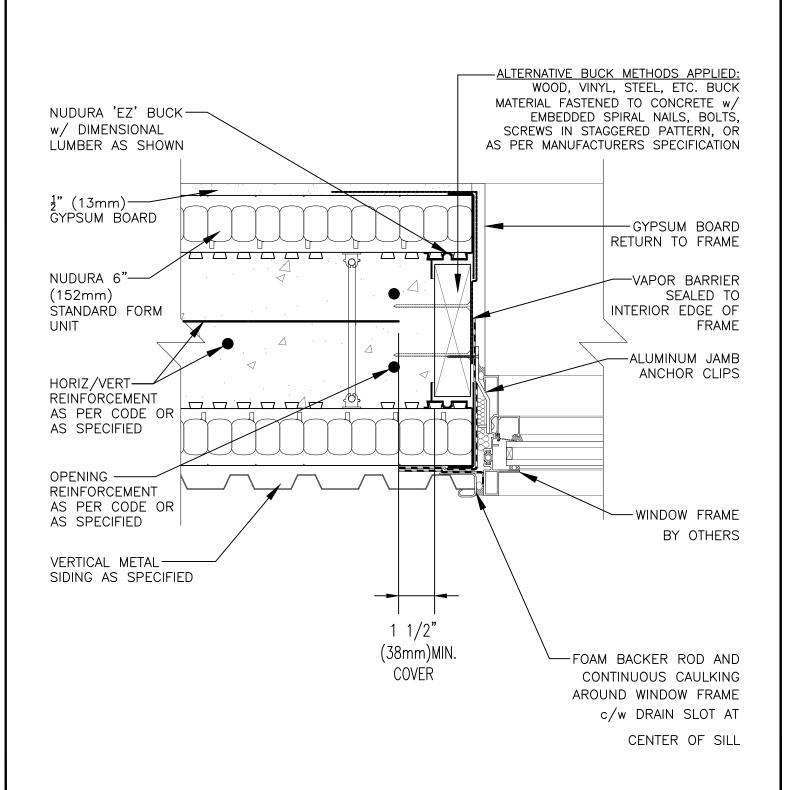

## **Non-Combustible Construction**

Nudura Technical Support: 866-468-6299 International: +1 705-726-9499

| Detail: Nudura 6" (152mm) Form Unit, Window Jamb Detail, Aluminum Framed Window, Wood Rough Buck, Vertical Siding Finish |            |                  | File Name: | _ |
|--------------------------------------------------------------------------------------------------------------------------|------------|------------------|------------|---|
| Drawn by: KS                                                                                                             | Scale: 1:4 | Date: 12/29/2021 | H6B03      | • |
|                                                                                                                          |            |                  |            |   |