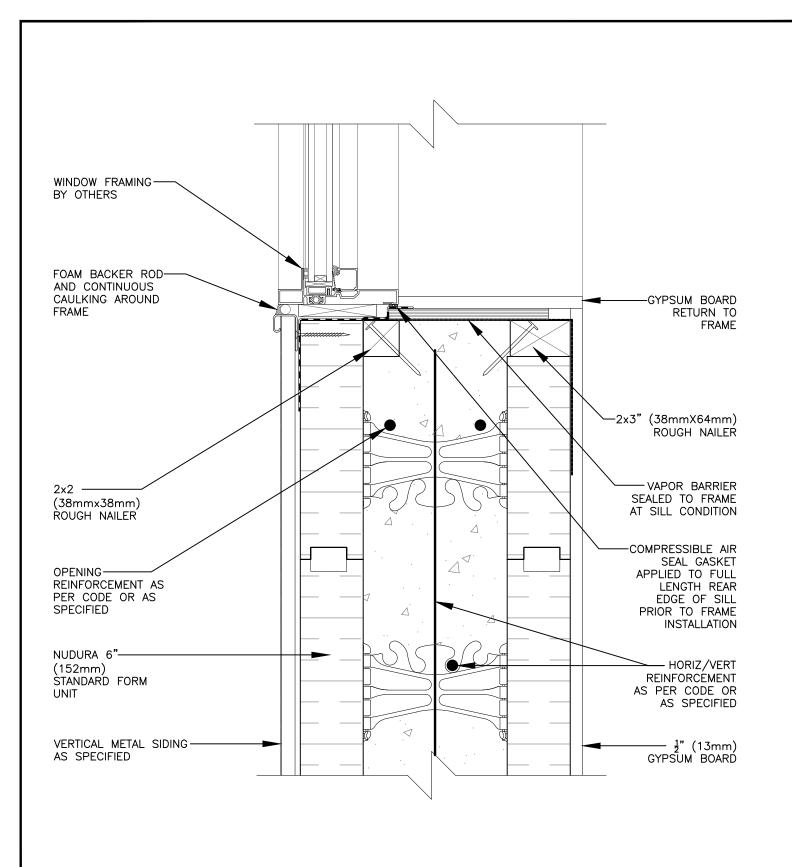

## Non-Combustible Construction

Nudura Technical Support: 866-468-6299 International: +1 705-726-9499

| Detail: Nudura 6" (152mm) Form Unit, Window Sill Detail, Aluminum Framed Window, Wood Rough Buck, Vertical Siding Finish |            |                  | File Name: | 4 |
|--------------------------------------------------------------------------------------------------------------------------|------------|------------------|------------|---|
| Drawn by: KS                                                                                                             | Scale: 1:4 | Date: 12/29/2021 | H6B02      | 1 |