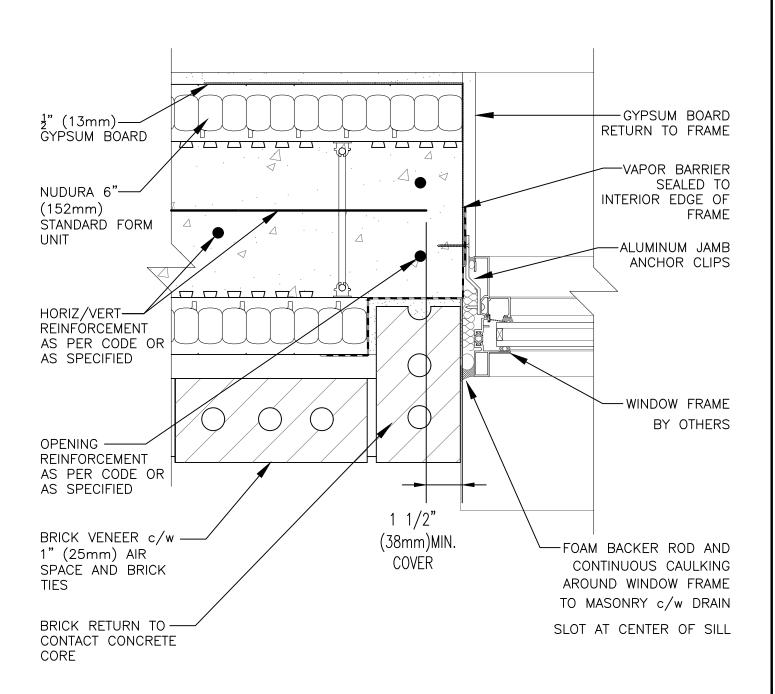

## **Non-Combustible Construction**

|  | Detail: Nudura 6" (152mm) Form Unit, Window Jamb Detail, Aluminum Framed Window, Concrete Mounted, Brick Veneer Finish |            |                  | File Name: |  |
|--|------------------------------------------------------------------------------------------------------------------------|------------|------------------|------------|--|
|  | Drawn by: KS                                                                                                           | Scale: 1:4 | Date: 12/28/2021 | H6A06      |  |
|  |                                                                                                                        |            |                  |            |  |