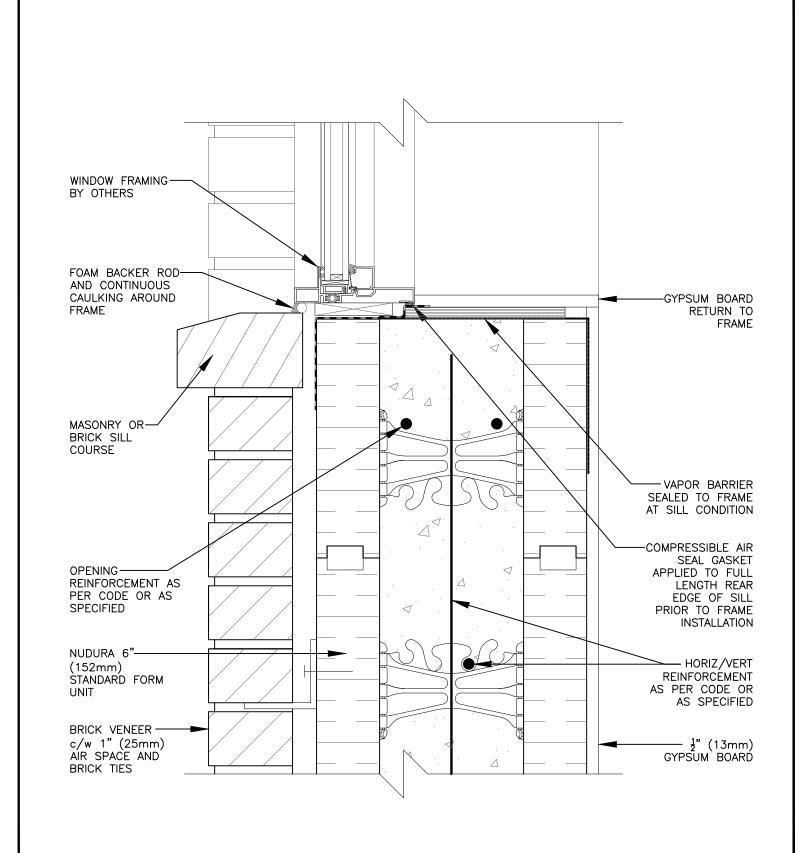

## **Non-Combustible Construction**

| Detail: Nudura 6" (152mm) Form Unit, Window Sill Detail,<br>Aluminum Framed Window, Concrete Mounted, Brick Veneer Finish |            | File Name:       |       |   |
|---------------------------------------------------------------------------------------------------------------------------|------------|------------------|-------|---|
| Drawn by: KS                                                                                                              | Scale: 1:4 | Date: 12/28/2021 | H6A05 | 1 |
| tremcocpg.com                                                                                                             |            |                  |       |   |