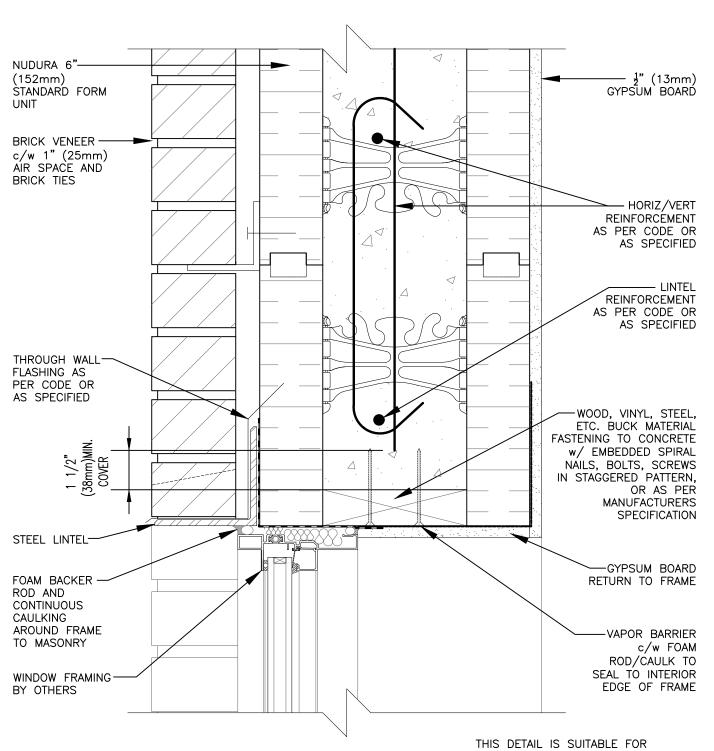

THIS DETAIL IS SUITABLE FOR NON-COMBUSTIBLE 1 TO 3 STOREY HIGH APPLICATIONS AS PERMITTED UNDER LOCAL CODES; FOR WINDOWS IN BRICK CLAD MULTI-STOREY APPLICATIONS, REFER TO DETAIL H6A04 & H6A05 UNDER THIS SECTION

## **Non-Combustible Construction**

| Detail: Nudura 6" (152mm) Form Unit, Window Head Detail,<br>Aluminum Framed Window, Wood Rough Buck, Brick Veneer Finish |            | File Name:       |       |   |
|--------------------------------------------------------------------------------------------------------------------------|------------|------------------|-------|---|
| Drawn by: KS                                                                                                             | Scale: 1:4 | Date: 12/28/2021 | H6A01 | 1 |
| tremcocpg.com                                                                                                            |            |                  |       |   |