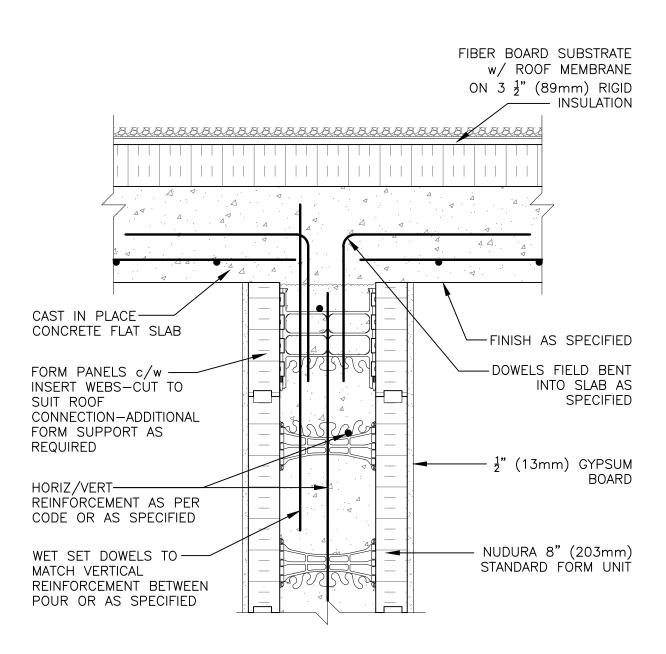

## Non-Combustible Construction

| Detail: Nudura 8" (203mm) Form Unit, Concrete Flat Plate,<br>Bearing Demising Roof |  |                 | File Name: |
|------------------------------------------------------------------------------------|--|-----------------|------------|
| Drawn by: KS                                                                       |  | Date: 5/17/2022 | G8E02      |
| tremcocpg.com                                                                      |  |                 |            |