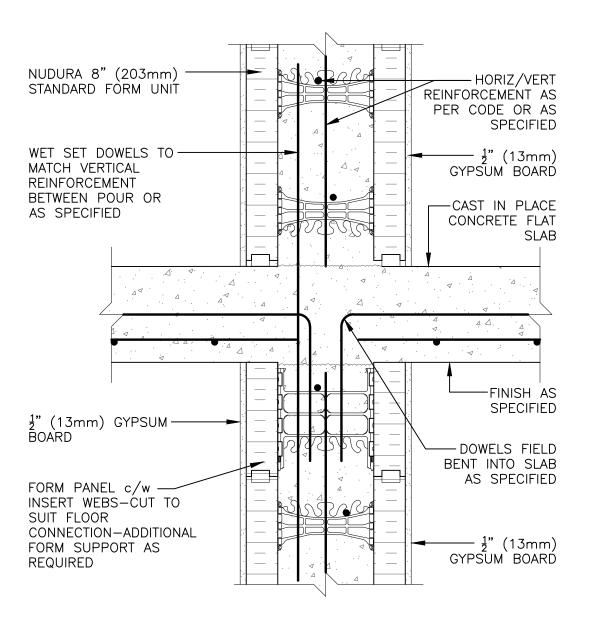

## **Non-Combustible Construction**

| Detail: Nudura 8" (203mm) Form Unit, Concrete Flat Plate,<br>Bearing Demising Wall |  |                  | File Name: |
|------------------------------------------------------------------------------------|--|------------------|------------|
| Drawn by: KS                                                                       |  | Date: 12/10/2021 | G8E01      |
| tremcocpg.com                                                                      |  |                  |            |