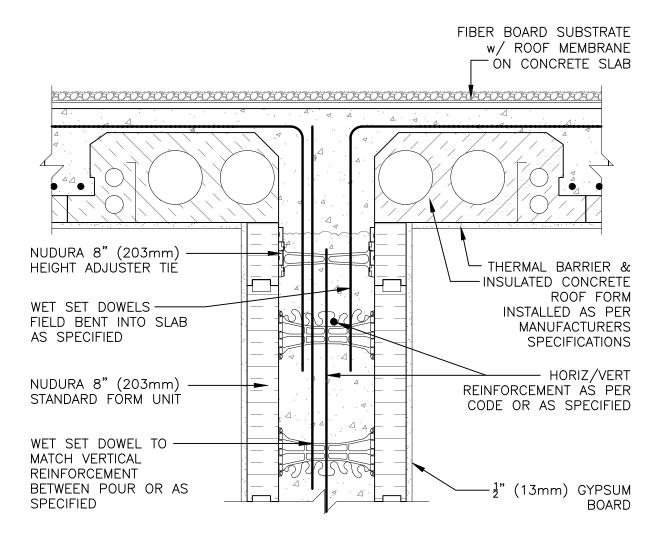

## **Non-Combustible Construction**

| Detail: Nudura 8" (203mm) Form Unit, ICRS Connection,<br>ICRS Resting on Form, Non-Bearing Demising Wall |            |                  | File Name: |
|----------------------------------------------------------------------------------------------------------|------------|------------------|------------|
| Drawn by: KS                                                                                             | Scale: 1:8 | Date: 12/10/2021 | G8D04      |
| tramecona com                                                                                            |            |                  |            |