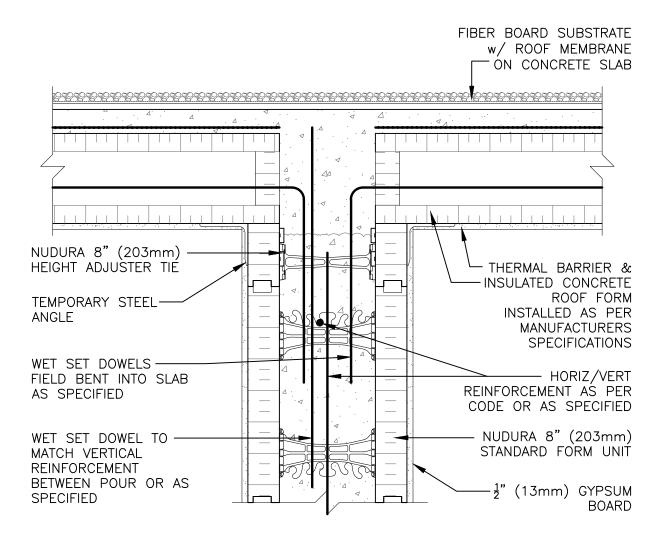

## **Non-Combustible Construction**

| Detail: Nudura 8" (203mm) Form Unit, ICRS Connection, ICRS Resting on Form, Bearing Demising Wall |            |                  | File Name: |
|---------------------------------------------------------------------------------------------------|------------|------------------|------------|
| Drawn by: KS                                                                                      | Scale: 1:8 | Date: 12/10/2021 | G8D03      |
| tremcocpg.com                                                                                     |            |                  |            |