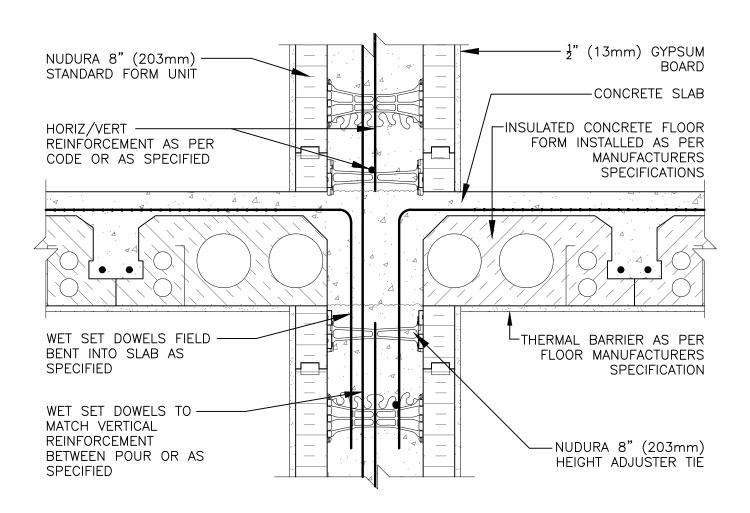

## **Non-Combustible Construction**

Nudura Technical Support: 866-468-6299 International: +1 705-726-9499

| Detail: Nudura 8" (203mm) Form Unit, ICFS Connection, ICFS Resting on Form, Non-Bearing Demising Wall |            |                  | File Name: |
|-------------------------------------------------------------------------------------------------------|------------|------------------|------------|
| Drawn by: KS                                                                                          | Scale: 1:8 | Date: 12/10/2021 | G8D02      |