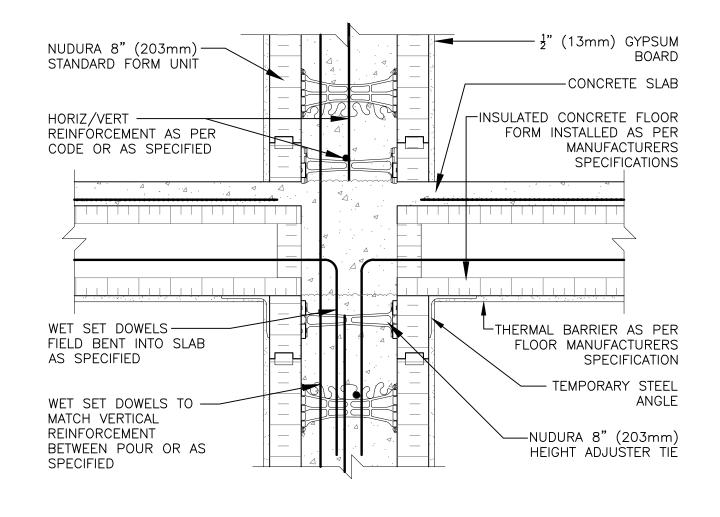

|  | Non-Combustible Construction                                                                                |                       |                  |            |  |                         |
|--|-------------------------------------------------------------------------------------------------------------|-----------------------|------------------|------------|--|-------------------------|
|  | Detail: Nudura 8" (203mm) Form Unit, ICFS Connection, ICFS Resting on Form,<br>Bearing Demising Wall Detail |                       |                  | File Name: |  | TDEAC                   |
|  | <sup>Drawn by:</sup> KS                                                                                     | <sup>Scale:</sup> NTS | Date: 12/10/2021 | G8D01      |  | TREMC                   |
|  | tremcocpg.com                                                                                               |                       |                  |            |  | Construction Products ( |