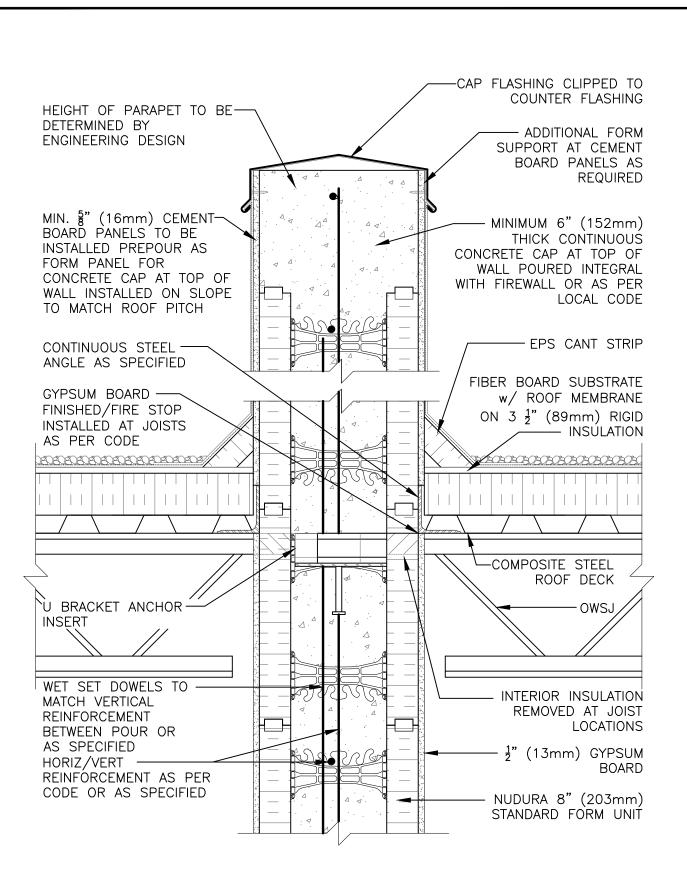

## Non-Combustible Construction

Nudura Technical Support: 866-468-6299
International: +1 705-726-9499

| The Compactible Concurrence |                                                                                        |            |                 |            |
|-----------------------------|----------------------------------------------------------------------------------------|------------|-----------------|------------|
|                             | Detail: Nudura 8" (203mm) Form Unit, Steel Joist Roof Detail,<br>Bearing Demising Wall |            |                 | File Name: |
|                             | Drawn by: KS                                                                           | Scale: 1:8 | Date: 5/17/2022 | G8C03      |
| tremcocpg.com               |                                                                                        |            |                 |            |