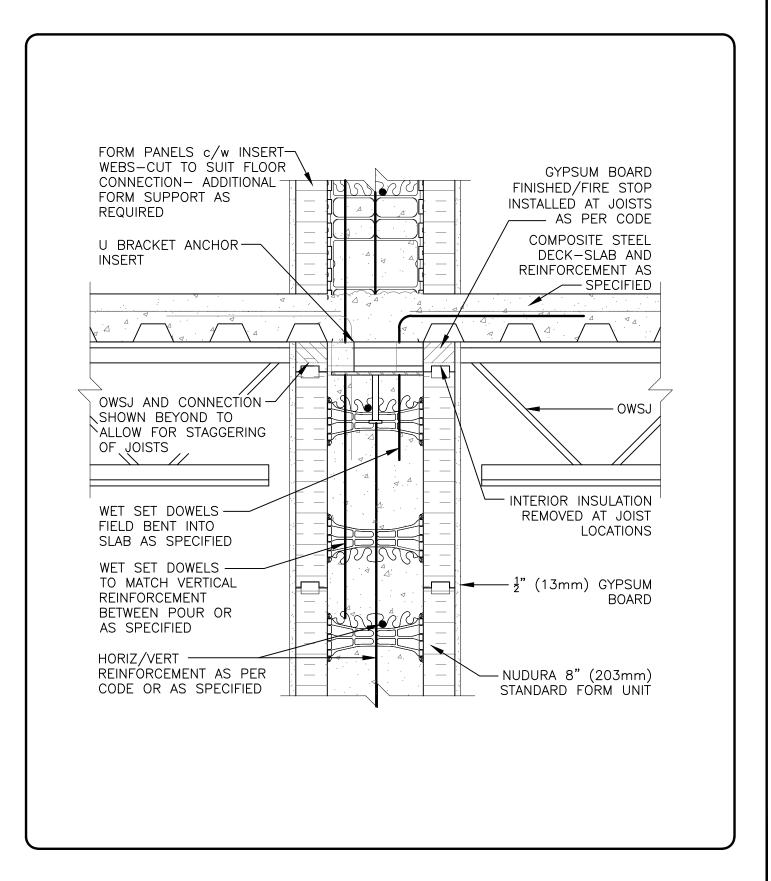

## **Non-Combustible Construction**

| Detail: Nudura 8" (203mm) Form Unit, Composite Steel Deck-Slab,<br>Steel Joist on Bearing Demising Wall |            |                  | File Name: |
|---------------------------------------------------------------------------------------------------------|------------|------------------|------------|
| Drawn by: KS                                                                                            | Scale: 1:8 | Date: 12/10/2021 | G8C01      |
|                                                                                                         |            |                  |            |